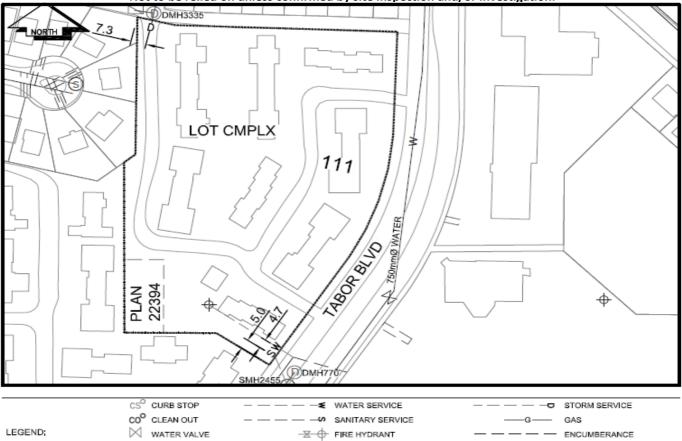

## City of Prince George **History Sheet**

| ID: PGS8 | PID:   |
|----------|--------|
| IU:      | SD/MU: |
| /O:      | WO:    |

## Civic Address: 111 Tabor Blvd Legal Description: Lot: CMPLX District Lot: 1427 Plan: PGS8

| Service<br>Type                                                                                        | Diameter<br>(mm) | Material       | Invert Elev<br>at main (m) | Invert Elev at<br>property line (m) | Invert Elev at service end (m) | Distance into<br>property (m) | Installation<br>Date |  |
|--------------------------------------------------------------------------------------------------------|------------------|----------------|----------------------------|-------------------------------------|--------------------------------|-------------------------------|----------------------|--|
| Sanitary                                                                                               | 200mm            | AC             | -                          | -                                   | -                              | -                             | January 1973         |  |
| Water                                                                                                  | 200mm            | AC             | -                          | -                                   | -                              | -                             | January 1974         |  |
| Storm                                                                                                  | 250mm            | CSP            | -                          | -                                   | -                              | -                             | January 1971         |  |
| Service Connection Location                                                                            |                  |                |                            |                                     |                                |                               | Storm (m)            |  |
| 100mm Sanitary connected to SMH2455 (assumed) -   250mm Storm service connected to Stm MH 3335 -       |                  |                |                            |                                     |                                |                               |                      |  |
| Power                                                                                                  | Size             | Communications | Size                       | Cable                               | Size                           | Gas                           | Size                 |  |
| BC Hydro                                                                                               | -                | Telus          | -                          | Shaw                                | -                              | FortisBC                      | -                    |  |
| Overhead Service Overhead Service Overhead Service                                                     |                  |                |                            |                                     |                                |                               |                      |  |
| Installed by:                                                                                          |                  |                |                            |                                     |                                |                               | -                    |  |
| Comments: 200mm Water service assumed to service onsite fire hydrant and provide water service to site |                  |                |                            |                                     |                                |                               |                      |  |

NOT TO SCALE The information contained herein is for internal use only. Not to be relied on unless confirmed by site inspection and/or investigation.