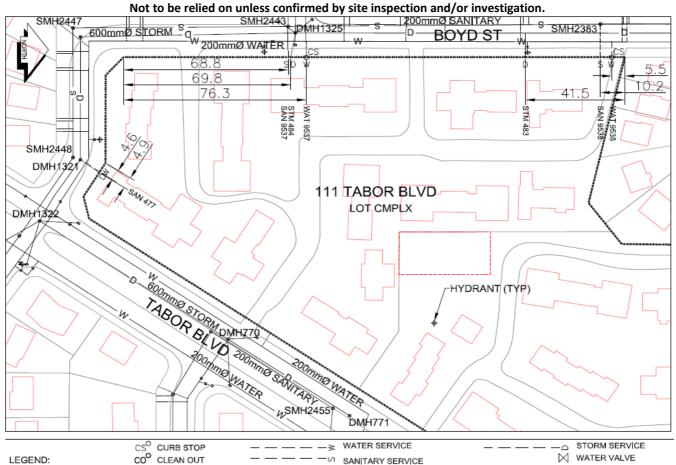

## **History Sheet**

| PGS2 | PID:   |
|------|--------|
|      | SD/MU: |
|      | WO:    |

Civic Address: 111 Tabor Blvd

Legal Description: Lot: CMPLX District Lot: 2507 Plan: PGS2

| Service<br>Type | Diameter<br>(mm) | Material | Invert Elev<br>at main (m) | Invert Elev at property line (m) | Invert Elev at service end (m) | Connection # | Installation<br>Date |
|-----------------|------------------|----------|----------------------------|----------------------------------|--------------------------------|--------------|----------------------|
| Sanitary        | 200mm            | AC       | -                          | -                                | -                              | 9538         | -                    |
| Sanitary        | 200mm            | AC       | -                          | -                                | -                              | 9537         | -                    |
| Water           | 150mm            | AC       | -                          | -                                | -                              | 9538         |                      |
| Water           | 150mm            | AC       | -                          | -                                | -                              | 9537         |                      |
| Water           | 50mm             | Copper   | -                          | -                                | -                              | -            |                      |
| Storm           | 250mm            | Vit      | -                          | -                                | -                              | 483          |                      |
| Storm           | 250mm            | Vit      | -                          | -                                | -                              | 484          |                      |
| Storm           | 250mm            | AC       | -                          | -                                | -                              | 477          |                      |

| Service Connection Location    | Sanitary (m) | Storm (m) |
|--------------------------------|--------------|-----------|
| Connected to manholes as shown | -            |           |
| Connected to manholes as shown |              |           |

Survey Date: Installed by: Comments:

NOT TO SCALE The information contained herein is for internal use only.

SANITARY SERVICE

- −o