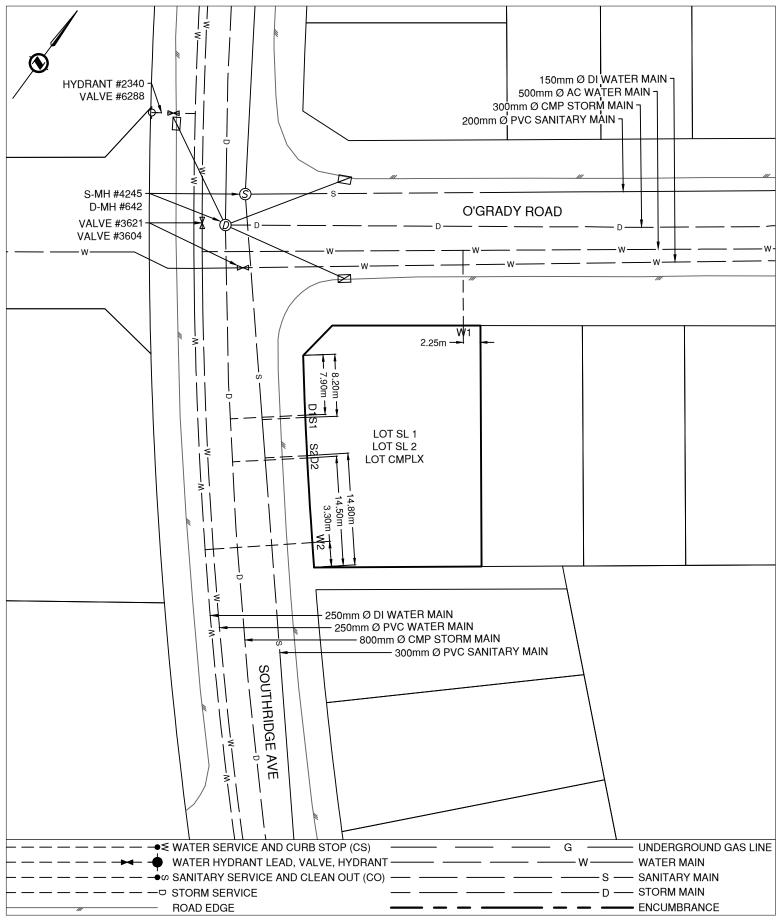

## Lot Services Sketch

NOT TO SCALE The information contained herein is for internal use only. Not to be relied on unless confirmed by site inspection and/or investigation.

## PRINCE GEORGE Civic Address: 7040 & 7044 SOUTHRIDGE AVE

Legal Description: Lot: SL1 / SL2 / CMPLX District Lot: 1605 Plan: PGS164

| Service Type                                       | Diameter<br>(mm)   | Material                              | Invert Elev<br>@ Main (m) | Invert Elev @<br>Property Line (m)                |                                                   | Invert Elev @<br>Service End (m) | Distance into<br>Property (m) | Installation<br>Date |
|----------------------------------------------------|--------------------|---------------------------------------|---------------------------|---------------------------------------------------|---------------------------------------------------|----------------------------------|-------------------------------|----------------------|
| Sanitary (S1)                                      | 100                | PVC                                   | -                         | -                                                 |                                                   | -                                | -                             | January 1981         |
| Water (W1)                                         | 19                 | COPPER                                | -                         | -                                                 |                                                   | -                                | -                             | January 1993         |
| Storm (D1)                                         | 100                | PVC                                   | -                         | -                                                 |                                                   | -                                | -                             | January 1981         |
| Sanitary (S2)                                      | 100                | PVC                                   | -                         | -                                                 |                                                   | -                                | -                             | January 1981         |
| Water (W2)                                         | 19                 | COPPER                                | -                         | -                                                 |                                                   | -                                | -                             | January 1993         |
| Storm (D2)                                         | Unknown            | Unknown                               | -                         | -                                                 |                                                   | -                                | -                             | January 1981         |
| Sanitary Service Connection Location Notes         |                    |                                       |                           |                                                   | Storm Service Connection Location Notes           |                                  |                               |                      |
| Distance from downstream SAN MH #4310: 64.32m (S1) |                    |                                       |                           | Distance from downstream STM MH #641: 72.97m (D1) |                                                   |                                  |                               |                      |
| Distance to upstream SAN MH #4245: 29.90m (S1)     |                    |                                       |                           |                                                   | Distance to upstream STM MH #642: 25.65m (D1)     |                                  |                               |                      |
| Distance from downstream SAN MH #4310: 59.25m (S2) |                    |                                       |                           |                                                   | Distance from downstream STM MH #641: 67.29m (D2) |                                  |                               |                      |
| Distance to upstream SAN MH #4245: 34.98m (S2)     |                    |                                       |                           | Distance to upstream STM MH #642: 31.34m (D2)     |                                                   |                                  |                               |                      |
|                                                    |                    |                                       | Mis                       | cellane                                           | ous Utilities                                     |                                  |                               |                      |
| Power                                              |                    | C                                     | Communications            |                                                   | Cable                                             |                                  | Gas                           |                      |
| BC Hydro                                           |                    |                                       | TELUS                     |                                                   | Shaw Cable                                        |                                  | FortisBC                      |                      |
| Underground Service                                |                    |                                       | Inderground Service       |                                                   | Underground Service                               |                                  | Underground Service           |                      |
| Installation By: U                                 | Inknown            | · · · · · · · · · · · · · · · · · · · |                           |                                                   |                                                   |                                  | Survey E                      | Date: 2022-06-3      |
| Comments: Water                                    | Service (W1) is ~  | 2.3m from the No                      | orth East corner of       | Lot SL1/S                                         | L 2. Storm Servi                                  | ce (D1) is ~7.9m from th         | e North West corner of        | of Lot SL1/SL2.      |
| Sanitary Service (S                                | 1) is ~8.2m from t | he North West co                      | orner of Lot SL1/SL       | .2.                                               |                                                   |                                  |                               |                      |
| Water Service (W2)                                 | is ~3.3m from the  | e South West cor                      | ner of Lot SL1/SL2        | 2. Storm S                                        | ervice (D2) is ~1                                 | 4.5m from the South We           | est corner of Lot SL1/S       | SL2.                 |
| o :: o : /o/                                       | 2) is ~14 8m from  | the South West                        | corner of Lot SI 1/9      | SI 2. Inspe                                       | ction #4230656                                    | completed 2022-06-30.            |                               |                      |