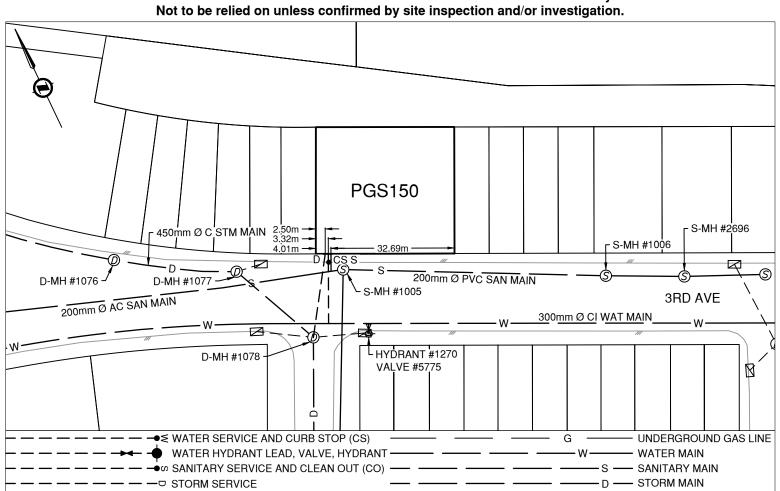

## **Lot Services Sketch**

PID:

**ENCUMBRANCE** 

PGS150

Civic Address: 1890 / 1892 / 1896 / 1898 3RD AVE

Legal Description: Lot: CMPLX District Lot: 343 Plan: PGS150

| Service Type | Diameter<br>(mm) | Material | Invert Elev<br>@ Main (m) | Invert Elev @<br>Property Line (m) | Invert Elev @<br>Service End (m) | Distance into<br>Property (m) | Installation<br>Date |
|--------------|------------------|----------|---------------------------|------------------------------------|----------------------------------|-------------------------------|----------------------|
| Sanitary     | 100              | AC       | -                         | 578.81                             | -                                | -                             | January 1957         |
| Water        | 19               | COPPER   | -                         | -                                  | -                                | -                             | January 1957         |
| Storm        | 300              | AC       | -                         | -                                  | -                                | -                             | January 1961         |

| Sanitary Service Connection Location Notes   | Storm Service Connection Location Notes |  |
|----------------------------------------------|-----------------------------------------|--|
| Distance from downstream SAN MH #1005: 3.24m | Distance from downstream STM MH #: N/A  |  |
| Distance to upstream SAN MH #997: 95.26m     | Distance to upstream STM MH #: N/A      |  |

## Comments:

Storm Service is ~2.5m Southeast from the Southwest corner of PGS150. Curb Stop is ~3.3m Southeast from the Southwest corner of PGS150.

Sanitary Service is ~4.0m Southeast from the Southwest corner of PGS150.