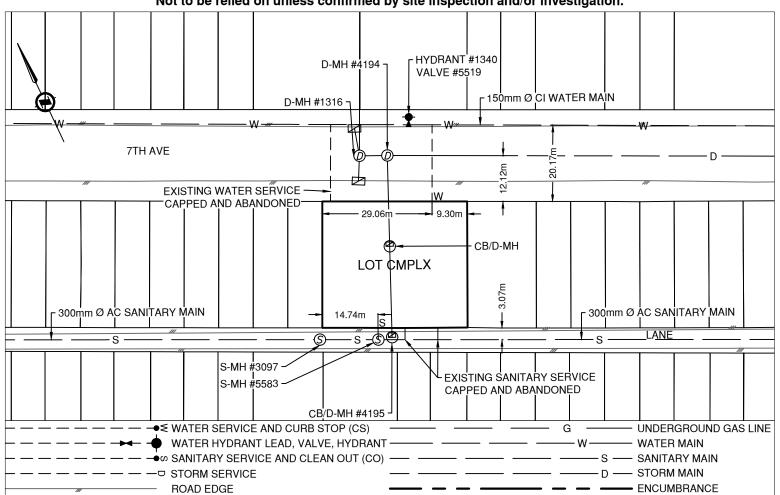

## **Lot Services Sketch**

**EPS996** 

PID:

PRINCE GEORGE

**Civic Address: 1699 & 1693 7TH AVE** 

| Legal Description: I | Lot: CMPLX Dist | : CMPLX District Lot: 343 Plan: EPS996 |             |               |               |  |  |
|----------------------|-----------------|----------------------------------------|-------------|---------------|---------------|--|--|
| O                    | Diameter        |                                        | Invert Elev | Invert Elev @ | Invert Elev @ |  |  |

| Service Type | Diameter<br>(mm) | Material | Invert Elev<br>@ Main (m) | Invert Elev @<br>Property Line (m) | Invert Elev @<br>Service End (m) | Distance into<br>Property (m) | Installation<br>Date |
|--------------|------------------|----------|---------------------------|------------------------------------|----------------------------------|-------------------------------|----------------------|
| Sanitary     | 150              | PVC      | -                         | -                                  | -                                | -                             | November 2011        |
| Water        | 50               | COPPER   | -                         | -                                  | -                                | -                             | November 2011        |
| Storm        | 300              | PVC      | -                         | -                                  | -                                | -                             | November 2011        |

| Sanitary Service Connection Location Notes   | Storm Service Connection Location Notes |  |  |
|----------------------------------------------|-----------------------------------------|--|--|
| Distance from downstream SAN MH #5583: 0.00m | Distance from downstream STM MH #: N/A  |  |  |
| Distance to upstream SAN MH #5583: 0.00m     | Distance to upstream STM MH #: N/A      |  |  |

| Miscellaneous Utilities |                  |                  |                     |  |  |  |
|-------------------------|------------------|------------------|---------------------|--|--|--|
| Power                   | Communications   | Cable            | Gas                 |  |  |  |
| BC Hydro                | TELUS            | Shaw Cable       | FortisBC            |  |  |  |
| Overhead Service        | Overhead Service | Overhead Service | Underground Service |  |  |  |

## Comments:

Water Service is ~9.30m West from the North East corner of Lot CMPLX. Sanitary Service is ~14.7m East from the South West corner of Lot CMPLX.

Storm Service runs center of Lot CMPLX to Catch Basin Manholes.

## NOT TO SCALE The information contained herein is for internal use only. Not to be relied on unless confirmed by site inspection and/or investigation.