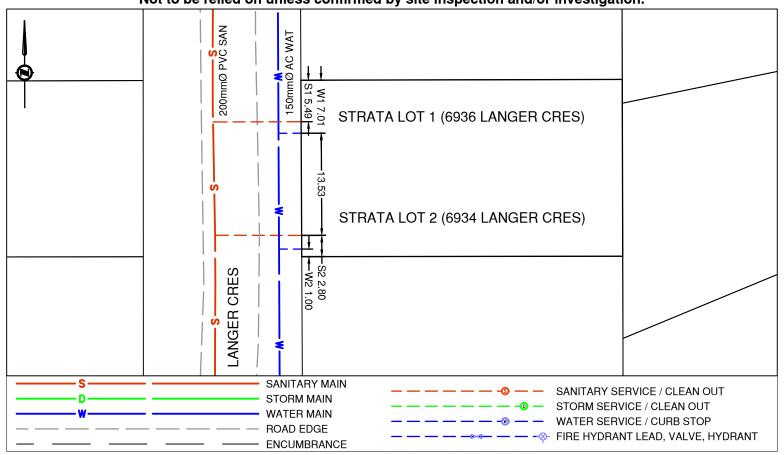

PID:

## CITY OF PRINCE GEORGE

Civic Address: 6934 & 6936 Langer Cres

Legal Description: Lot: Strata Lot 1 & Strata Lot 2 District Lot: 4047 Plan: EPS9423

| Service Type | Diameter<br>(mm) | Material | Invert Elev @<br>Main (m) | Invert Elev @<br>Property Line (m) | Invert Elev @<br>Service End (m) | Distance into<br>Property (m) | Installation Date |
|--------------|------------------|----------|---------------------------|------------------------------------|----------------------------------|-------------------------------|-------------------|
| Sanitary S1  | 100              | PVC      | -                         | -                                  | -                                | -                             | Jan 1980          |
| Sanitary S2  | 100              | Unknown  | -                         | -                                  | -                                | -                             | Unknown           |
| Water W1     | 20               | COPPER   | -                         | -                                  | -                                | -                             | Jan 1972          |
| Water W2     | 20               | Unknown  | -                         | -                                  | -                                | -                             | Unknown           |
| Storm        | N/A              | -        | -                         | -                                  | -                                | -                             | -                 |

| Sanitary Service Connection Location Notes  | Sanitary Service Connection Location Notes  |  |  |
|---------------------------------------------|---------------------------------------------|--|--|
| Distance from downstream SAN MH #330: 78.1m | Distance from downstream SAN MH #330: 62.8m |  |  |
| Distance to upstream SAN MH #369: 32.8m     | Distance to upstream SAN MH #369: 47.9m     |  |  |

## Comments:

Sanitary Service S1 is ~5.5m South from the North West corner of CMPLX. Water Service S1 is ~7.0m South from the North West corner of CMPLX.

Water Service W2 is  $\sim$ 1.0m North from the South West corner of CMPLX. Sanitary Service S2 is  $\sim$ 2.8m South from the North West corner of CMPLX.

## NOT TO SCALE The information contained herein is for internal use only. Not to be relied on unless confirmed by site inspection and/or investigation.