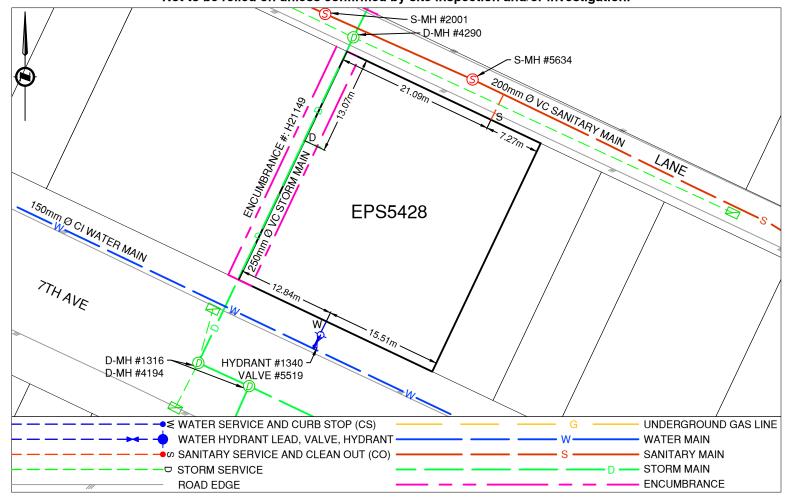

Legal Description: Lot: CMPLX District Lot: 343 Plan: EPS5428 (9 STRATA LOTS)

| Service Type                                   | Diameter<br>(mm) | Material | Invert Elev<br>@ Main (m) | Invert Elev @<br>Property Line (m) |                                         | Invert Elev @<br>Service End (m) | Distance into<br>Property (m) | Installation<br>Date |
|------------------------------------------------|------------------|----------|---------------------------|------------------------------------|-----------------------------------------|----------------------------------|-------------------------------|----------------------|
| Sanitary                                       | 100              | PVC      | 575.59                    | -                                  |                                         | 575.66                           | -                             | December 1955        |
| Water                                          | 150              | PVC      | 575.48                    | 575.24                             |                                         | 575.23                           | -                             | May 2018             |
| Storm                                          | 100              | PVC      | 575.32                    | -                                  |                                         | -                                | -                             | May 2018             |
| Sanitary Service Connection Location Notes     |                  |          |                           |                                    | Storm Service Connection Location Notes |                                  |                               |                      |
| Distance from downstream SAN MH #3096: 120.35m |                  |          |                           |                                    | Distance from downstream STM MH #: N/A  |                                  |                               |                      |
| Distance to upstream SAN MH #5634: 4.50m       |                  |          |                           |                                    | Distance to upstream STM MH #: N/A      |                                  |                               |                      |
| Miscellaneous Utilities                        |                  |          |                           |                                    |                                         |                                  |                               |                      |
| Power                                          |                  | С        | Communications            |                                    | Cable                                   |                                  | Gas                           |                      |
| BC H                                           |                  | TELUS    |                           | S                                  | haw Cable                               | FortisBC                         |                               |                      |
| Overhead Service                               |                  | C        | Overhead Service          |                                    | Ove                                     | rhead Service                    | Underground Service           |                      |
|                                                |                  | L        |                           |                                    |                                         |                                  |                               |                      |

Installation By: City of Prince George

Comments:

Draft Date:

Water Service is ~12.8m East from the Southwest corner of Lot EPS5428. Sanitary Service is ~7.3m West from the Northeast corner of Lot EPS5428.

Storm Service is ~13.1m South from the Northwest corner of Lot EPS5428. MU# 101908. WO# 94143. WO# 94149.