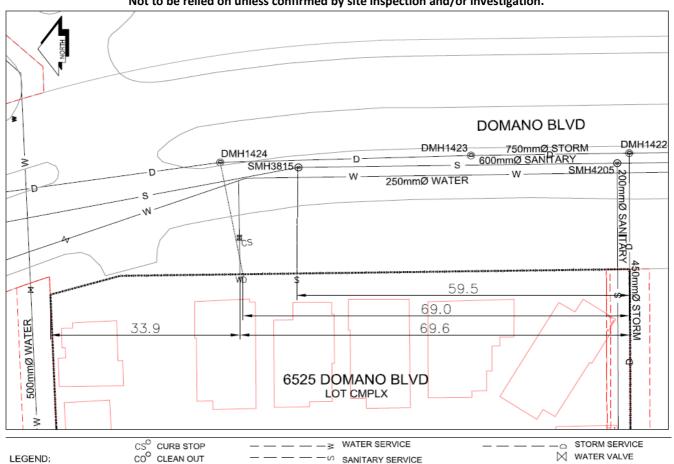

## **History Sheet**

| PID:   | EPS495         |
|--------|----------------|
| SD/MU: | 100331/101156+ |
| WO:    | 58929 - 58931  |

Civic Address: 6525 Domano Blvd

Legal Description: Lot: CMPLX District Lot: 754 Plan: EPS495

| Service<br>Type | Diameter<br>(mm) | Material | Invert Elev<br>at main (m) | Invert Elev at property line (m) | Invert Elev at service end (m) | Distance into property (m) | Installation<br>Date |
|-----------------|------------------|----------|----------------------------|----------------------------------|--------------------------------|----------------------------|----------------------|
| Sanitary        | 150mm            | PVC      | -                          | -                                | 610.10                         | -                          | May 2011             |
| Water           | 150mm            | PVC      | -                          | -                                | -                              | -                          | May 2011             |
| Storm           | 500mm            | PVC      | -                          | -                                | 611.14                         | -                          | May 2011             |

| Service Connection Location               | Sanitary (m) | Storm (m) |
|-------------------------------------------|--------------|-----------|
| Sanitary service connected yo San MH 3815 | -            |           |
| Storm service connected to Stm MH 1424    |              |           |