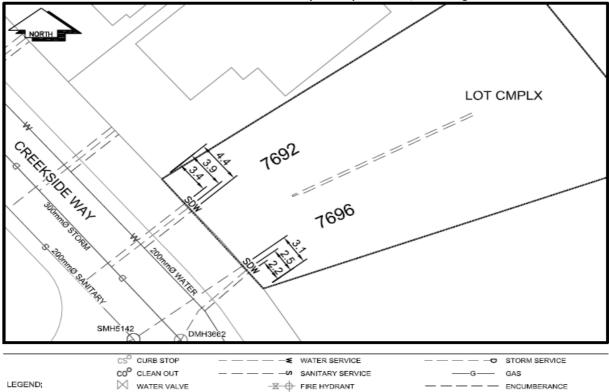

## Civic Address: 7692 Creekside Way 7696 Creekside Way

Legal Description: Lot: CMPLX District Lot: 2014 Plan: EPS3139

| Туре            | (mm)  | Material | at main (m) | Invert Elev at<br>property line (m) | Invert Depth at<br>service end (m) | Distance into<br>property (m) | Installation<br>Date |
|-----------------|-------|----------|-------------|-------------------------------------|------------------------------------|-------------------------------|----------------------|
| Sanitary (7692) | 100mm | PVC      | 582.28      | 584.19                              | 2.65                               | -                             | September 2010       |
| Sanitary (7696) | 100mm | PVC      | 582.29      | 584.25                              | 2.65                               | -                             | September 2010       |
| Water (7692)    | 20mm  | Copper   | 583.72      | 583.71                              | 3.13                               | -                             | September 2010       |
| Water (7696)    | 20mm  | Copper   | 583.70      | 583.84                              | 3.06                               | -                             | September 2010       |
| Storm (7692)    | 100mm | PVC      | 582.52      | 58.21                               | 2.63                               | -                             | September 2010       |
| Storm (7696)    | 100mm | PVC      | 582.42      | 584.25                              | 2.65                               | -                             | September 2010       |

| Distance from downstream San MH 5141 towards upstream San MH 5142 |          |                |          |       |      |          |             |  |
|-------------------------------------------------------------------|----------|----------------|----------|-------|------|----------|-------------|--|
|                                                                   |          |                |          |       |      |          |             |  |
| (7992) - 100mm Sar                                                |          |                |          |       |      |          |             |  |
| Distance from downstream Stm MH 3661 towards upstream Stm MH 3662 |          |                |          |       |      |          | 56.59       |  |
| (7696) - 100mm Storm service connected to Stm MH 3662             |          |                |          |       |      |          |             |  |
|                                                                   |          |                |          |       |      |          |             |  |
| Power                                                             | Size     | Communications | Size     | Cable | Size | Gas      | Size        |  |
| BC Hydro                                                          | 75mm DB2 | Telus          | 50mm DB2 | Shaw  | -    | FortisBC | 42 PROP/P F |  |