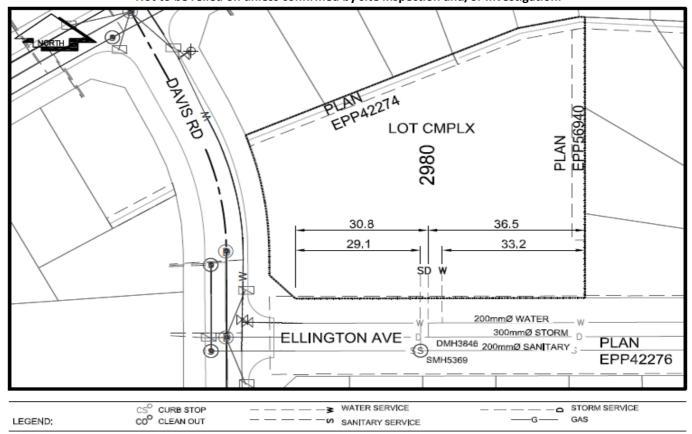

## Civic Address:2980 Ellington AveLegal Description:Lot: CMPLX STRATA PLAN District Lot: 1433 Plan: EPS3078

| Service<br>Type                            | Diameter<br>(mm)                         | Material                                | Invert Elev<br>at main (m) | Invert Elev at<br>property line (m) | Invert Elev at<br>service end (m) | Distance into<br>property (m) | Installation<br>Date |
|--------------------------------------------|------------------------------------------|-----------------------------------------|----------------------------|-------------------------------------|-----------------------------------|-------------------------------|----------------------|
| Sanitary                                   | 150mm                                    | PVC                                     | 649.69                     | 650.14                              | 650.35                            | 6.00                          | March 2014           |
| Water                                      | 50mm                                     | Copper                                  | -                          | -                                   | -                                 | 6.00                          | March 2014           |
| Storm                                      | 250mm                                    | PVC                                     | 649.21                     | 649.81                              | 650.16                            | 6.00                          | March 2014           |
| ,                                          | rvice connected to<br>ice connected to S |                                         |                            |                                     |                                   | -                             |                      |
| Power                                      | Size                                     | Communications                          | Size                       | Cable                               | Size                              | Gas                           | Size                 |
| BC Hydro                                   | -                                        | Telus                                   | -                          | Shaw                                | -                                 | FortisBC                      | -                    |
| Underground Service                        |                                          | Underground Service Underground Service |                            | nd Service                          |                                   |                               |                      |
| Installed by: City of Prince George Forces |                                          |                                         |                            |                                     |                                   | Survey Date:                  | -                    |

Comments:

NOT TO SCALE The information contained herein is for internal use only. Not to be relied on unless confirmed by site inspection and/or investigation.