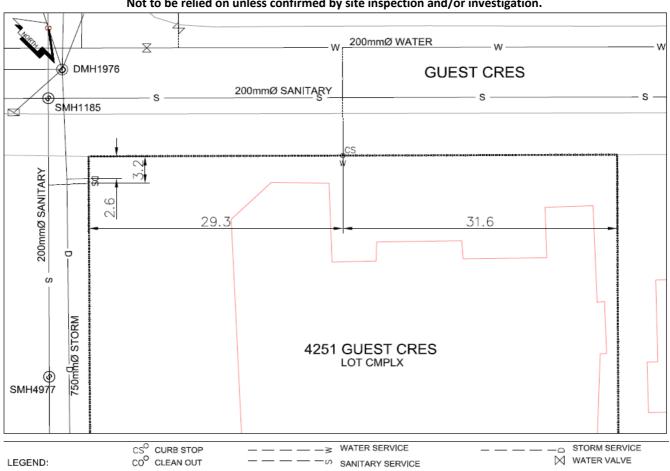

## PID EPS2088 **History Sheet** 101387 ΜU 71508

Civic Address: 4251 Guest Cres

Legal Description: Lot: CMPLX District Lot: 2611 Plan: EPS2088

| Service<br>Type | Diameter<br>(mm) | Material | Invert Elev<br>at main (m) | Invert Elev at property line (m) | Invert Elev at service end (m) | Distance into property (m) | Installation<br>Date |
|-----------------|------------------|----------|----------------------------|----------------------------------|--------------------------------|----------------------------|----------------------|
| Sanitary        | 150mm            | PVC      | -                          | -                                | -                              | -                          | -                    |
| Water           | 100mm            | PVC      | -                          | -                                | -                              | -                          | May 2013             |
| Storm           | 250mm            | PVC      | -                          | -                                | -                              | -                          |                      |

| Service Connection Location     |      |                         |      |       | Storm (m) |
|---------------------------------|------|-------------------------|------|-------|-----------|
| Distance from downstream San MH | 4977 | towards upstream San MH | 1185 | 10.30 |           |
| Distance from downstream Stm MH | 1974 | towards upstream Stm MH | 1976 | -     | 13.00     |

NOT TO SCALE The information contained herein is for internal use only. Not to be relied on unless confirmed by site inspection and/or investigation.