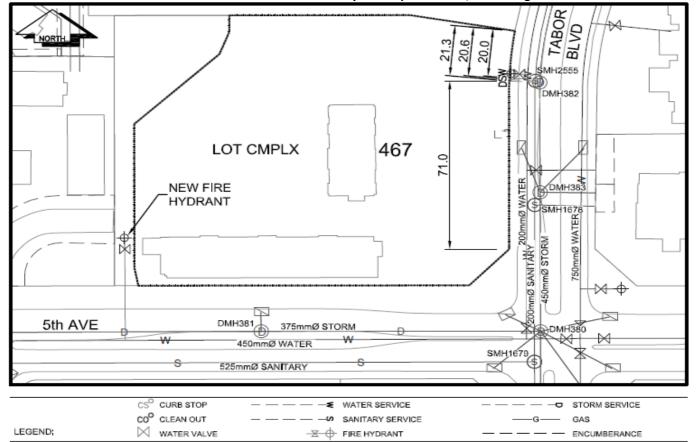

## City of Prince George **History Sheet**

| PID: | EPS1354 |  |  |
|------|---------|--|--|
| MU:  | 101326  |  |  |
| WO:  | 76239   |  |  |

## Civic Address: 467 Tabor Blvd Legal Description: Lot: CMPLX District Lot: 2507 Plan: EPS1354

| Service<br>Type                                             | Diameter<br>(mm)   | Material       | Invert Elev<br>at main (m) | Invert Elev at<br>property line (m) | Invert Elev at service end (m) | Distance into<br>property (m) | Installation<br>Date |
|-------------------------------------------------------------|--------------------|----------------|----------------------------|-------------------------------------|--------------------------------|-------------------------------|----------------------|
| Sanitary                                                    | 200mm              | PVC            | -                          | -                                   | -                              | -                             | August 2012          |
| Water                                                       | 150mm              | PVC            | -                          | -                                   | -                              | -                             | August 2012          |
| Storm                                                       | 250mm              | PVC            | -                          | -                                   | -                              | -                             | August 2012          |
| Service Connection Location                                 |                    |                |                            |                                     |                                | Sanitary (m)                  | Storm (m)            |
| 200mm Sanitary service connected to San MH 2555             |                    |                |                            |                                     |                                | -                             |                      |
| 250mm Stor servic                                           | e connected to Stm | i Mh 382       |                            |                                     |                                |                               |                      |
| Power                                                       | Size               | Communications | Size                       | Cable                               | Size                           | Gas                           | Size                 |
| BC Hydro                                                    | -                  | Telus          | -                          | Shaw                                | -                              | FortisBC                      | -                    |
| Underground Service Underground Service Underground Service |                    |                |                            |                                     |                                |                               |                      |
| Installed by: City of Prince George forces                  |                    |                |                            |                                     |                                | Survey Date:                  | -                    |
| Comments:                                                   |                    |                |                            |                                     |                                |                               |                      |

NOT TO SCALE The information contained herein is for internal use only. Not to be relied on unless confirmed by site inspection and/or investigation.