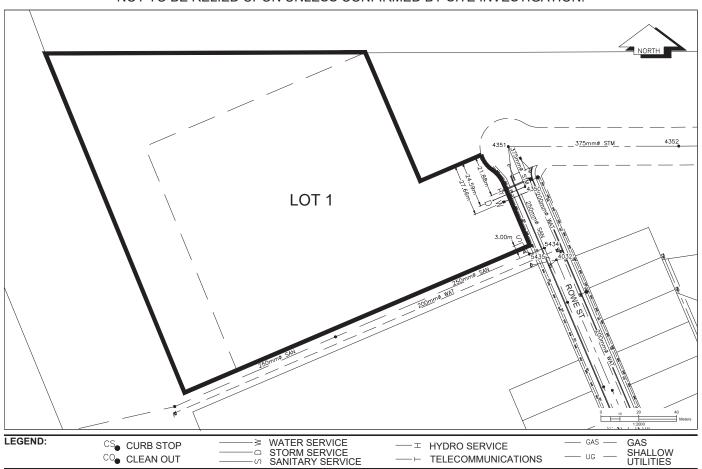

## City of Prince George HISTORY SHEET

| PLAN <sub>PID:</sub> | EPS10030 |
|----------------------|----------|
| SD/MU:               | SD100682 |
| WO:                  |          |

2395 ROWE STREET CIVIC ADDRESS:

CO. CLEAN OUT

LEGAL DESCRIPTION: DISTRICT LOT 2616 CARIBOO DISTRICT STRATA PLAN EPS10030

| SERVICE<br>TYPE | DIAMETER<br>(mm) | MATERIAL | INVERT ELEV<br>AT MAIN (m) | INVERT ELEV<br>AT PROPERTY<br>LINE (m) | INVERT ELEV<br>AT SERVICE<br>END (m) | COVER AT<br>PROPERTY<br>LINE (m) | DISTANCE INTO<br>PROPERTY (m) | INSTALLATION<br>DATE |
|-----------------|------------------|----------|----------------------------|----------------------------------------|--------------------------------------|----------------------------------|-------------------------------|----------------------|
| SANITARY        | 200              | PVC      | 730.86                     | 730.90                                 | 730.92                               | 2.48                             | 3.00                          | JUNE 2022            |
| WATER           | 200              | PVC      | 729.77                     | 729.90                                 | 729.94                               | 3.00                             | 3.00                          | JUNE 2022            |
| STORM           | 375              | PVC      | 729.77                     | 729.96                                 | 730.00                               | 2.80                             | 8.00                          | JUNE 2022            |

| ELECTRICAL / COMMUNICATIONS / GAS |          |                   |                                   |  |  |  |  |
|-----------------------------------|----------|-------------------|-----------------------------------|--|--|--|--|
| TYPE                              | PROVIDER | SIZE AND MATERIAL | LOCATION ( UNDERGROUND/ OVERHEAD) |  |  |  |  |
| ELECTRICAL                        | BC HYDRO | 75mm DB2          | UNDERGROUND                       |  |  |  |  |
| COMMUNICATION                     | TELUS    | 50mm DB2          | UNDERGROUND                       |  |  |  |  |
| COMMUNICATION                     | SHAW     | 50mm DB2          | UNDERGROUND                       |  |  |  |  |
| GAS                               | FORTISBC | 42 PROP/P.E.      | UNDERGROUND                       |  |  |  |  |

| INFORMATION SHEETS: L&M ENGINEERING LIMITED PROJECT NUMBER 1273-29 | SURVEY DATE: | JUNE 2022 |
|--------------------------------------------------------------------|--------------|-----------|
| INSTALLED BY: JOE ROBERTS CONSTRUCTION & CONSULTING SERVICES LTD.  |              |           |
| COMMENTS:                                                          |              |           |
|                                                                    |              |           |

THE INFORMATION CONTAINED HEREIN IS FOR INTERNAL USE ONLY. NOT TO BE RELIED UPON UNLESS CONFIRMED BY SITE INVESTIGATION.

−⊢ TELECOMMUNICATIONS