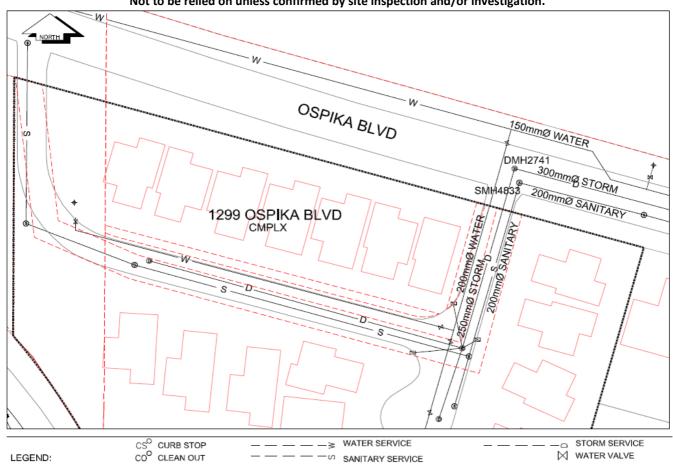

## City of Prince George

## **History Sheet**

| BCS892 | PID:   |
|--------|--------|
|        | SD/MU: |
|        | WO:    |

Civic Address: 1299 Ospika Blvd

Legal Description: Lot: CMPLX District Lot: 2400 Plan: BCS892

| Service<br>Type | Diameter<br>(mm) | Material | Invert Elev<br>at main (m) | Invert Elev at property line (m) | Invert Elev at service end (m) | Distance into property (m) | Installation<br>Date |
|-----------------|------------------|----------|----------------------------|----------------------------------|--------------------------------|----------------------------|----------------------|
| Sanitary        | 200mm            | PVC      | -                          | -                                | -                              | -                          | -                    |
| Water           | 250mm            | PVC      | -                          | -                                | -                              | -                          |                      |
| Storm           | 200mm            | PVC      | -                          | -                                | -                              | -                          |                      |

| Service Connection Location               | Sanitary (m) | Storm (m) |
|-------------------------------------------|--------------|-----------|
| Sanitary service connected to San MH 4833 | -            |           |
| Storm service connected to Stm MH 2741    |              |           |

| Installed by: | Survey Date: | - |
|---------------|--------------|---|
| Comments:     |              |   |

NOT TO SCALE The information contained herein is for internal use only. Not to be relied on unless confirmed by site inspection and/or investigation.