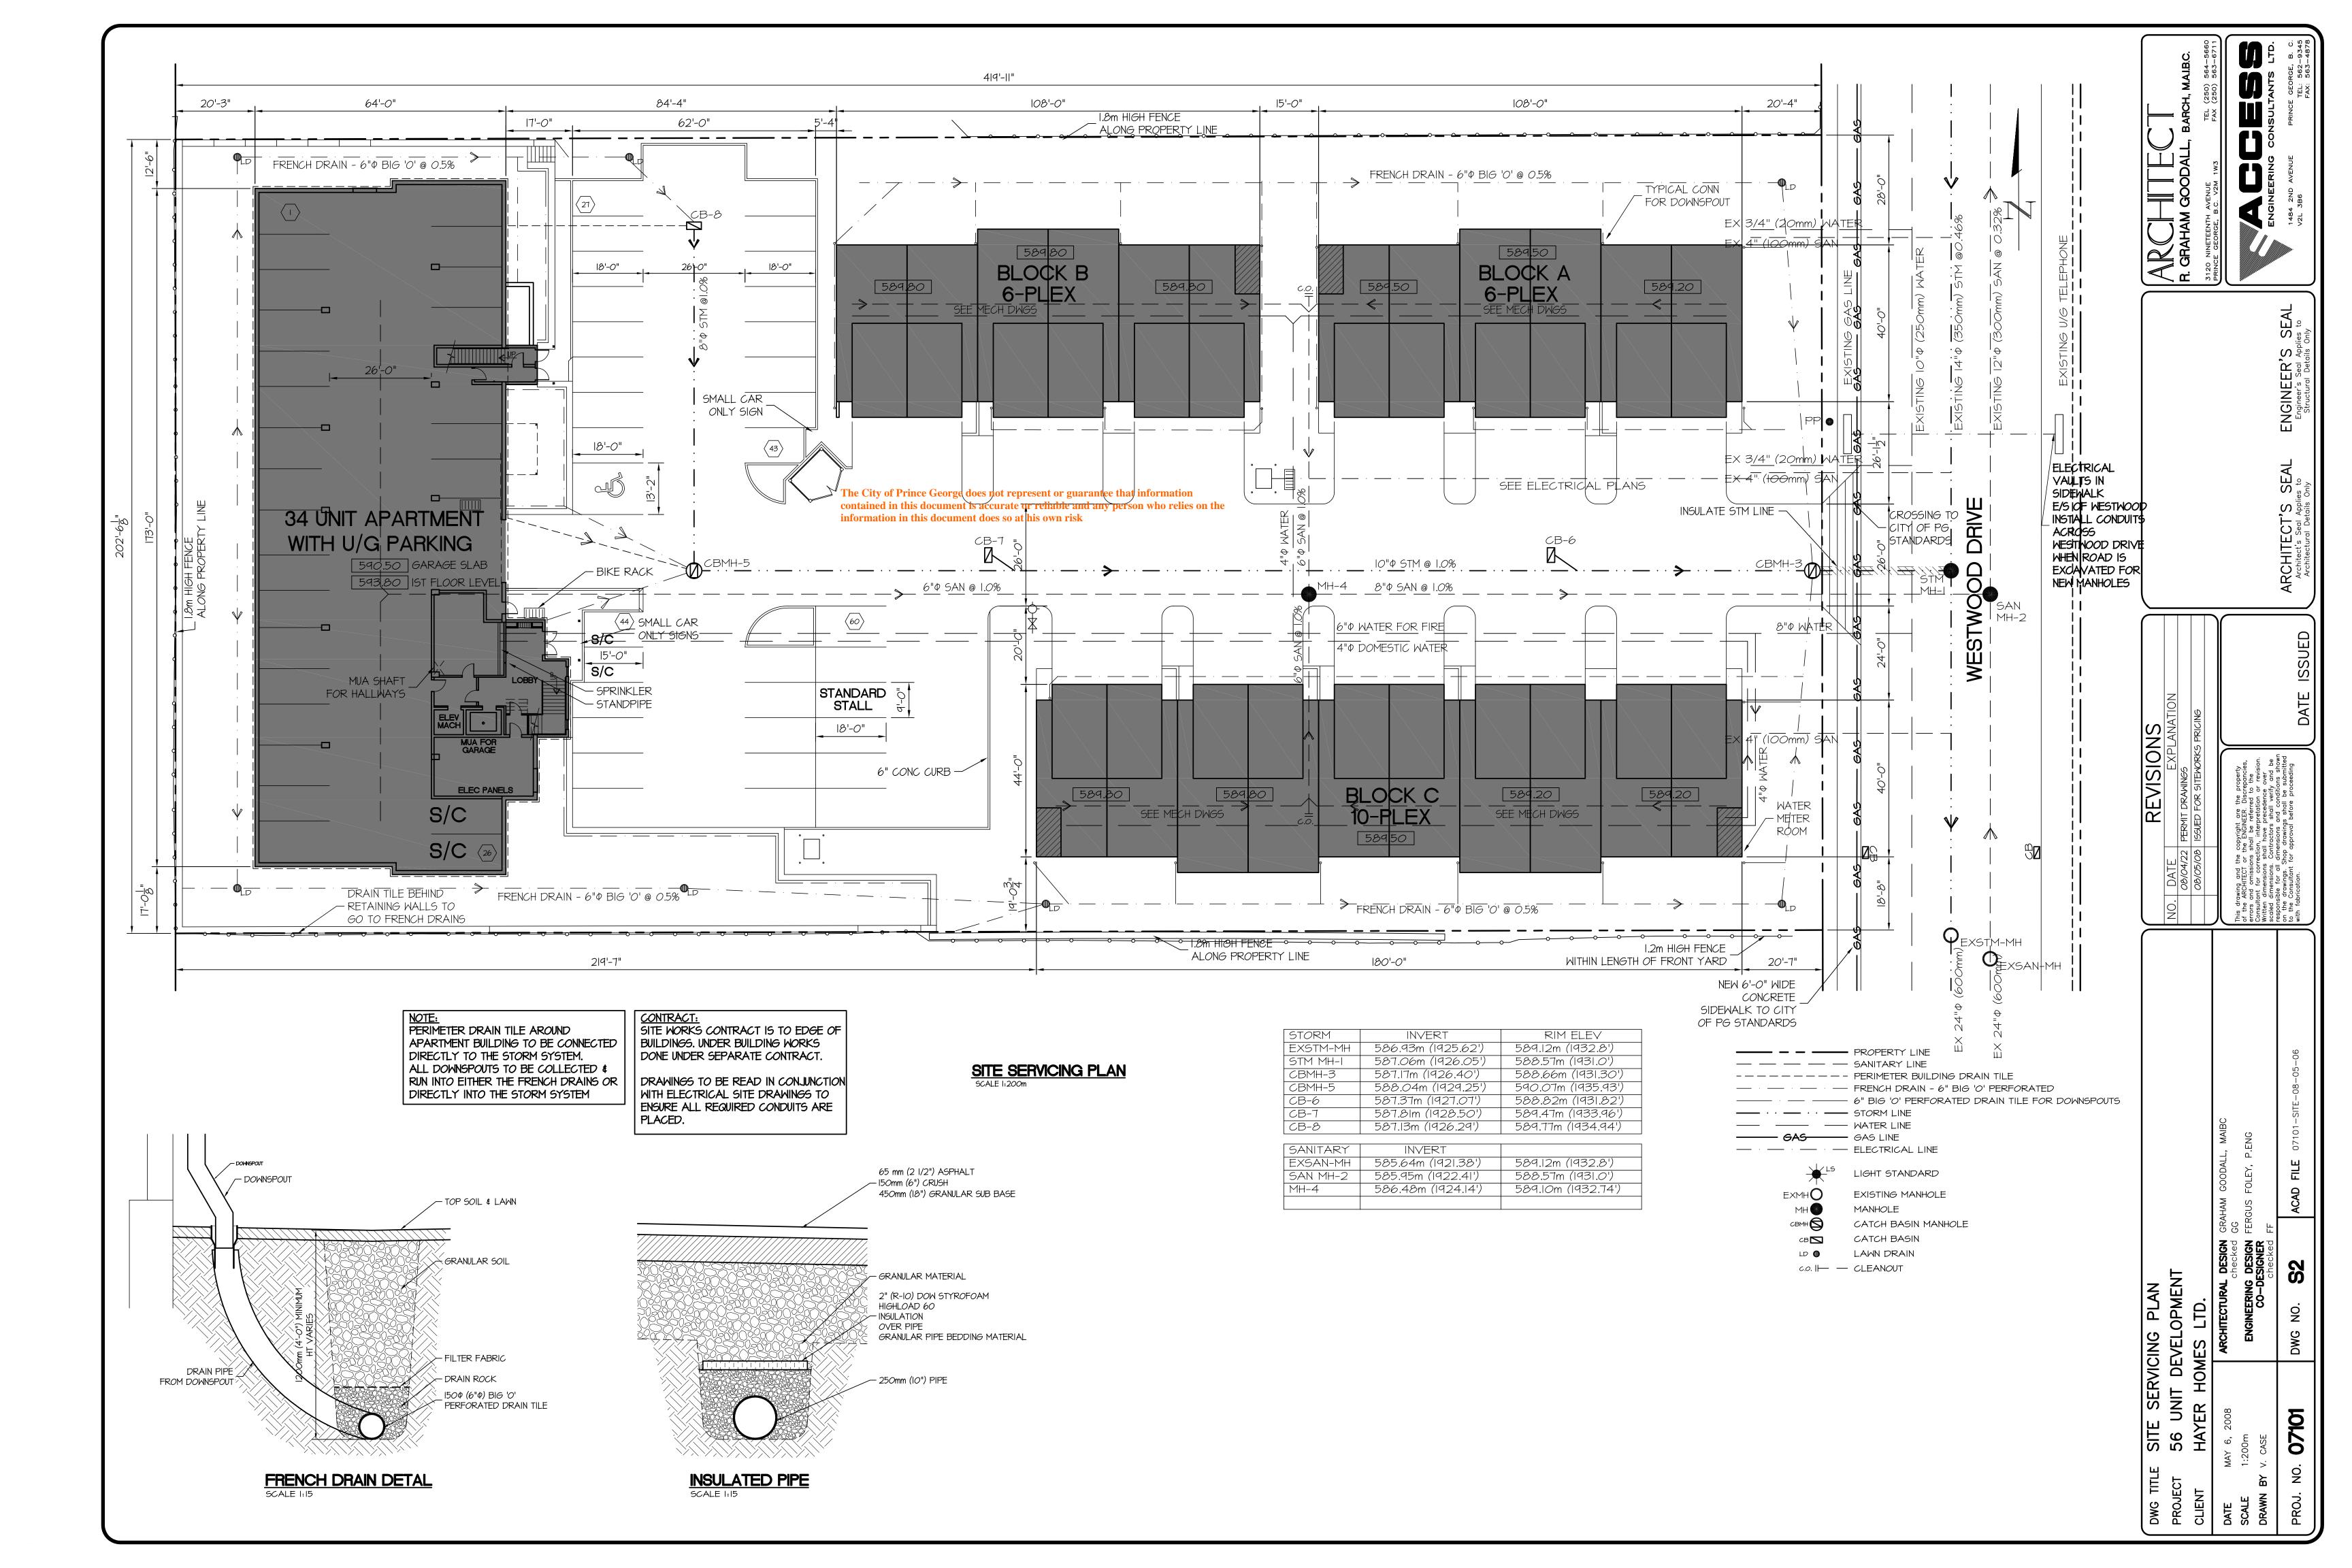

| Sanitary       |                | Storm      |  |
| Curb from Property Line<br>Shaw |          | ı              | Pavement Width |            |  |
| BC Hydro                        |          | U/G Connection |                |            |  |
| Telus                           | U/G Conn |                |                |            |  |
| Terasen                         |          |                |                |            |  |
| Information Sheets:             |          |                |                |            |  |
| Comments:                       |          |                |                |            |  |

The information contained herein is for internal use only. Not to be relied upon unless confirmed by site inspection and/or investigation.

See attached drawing