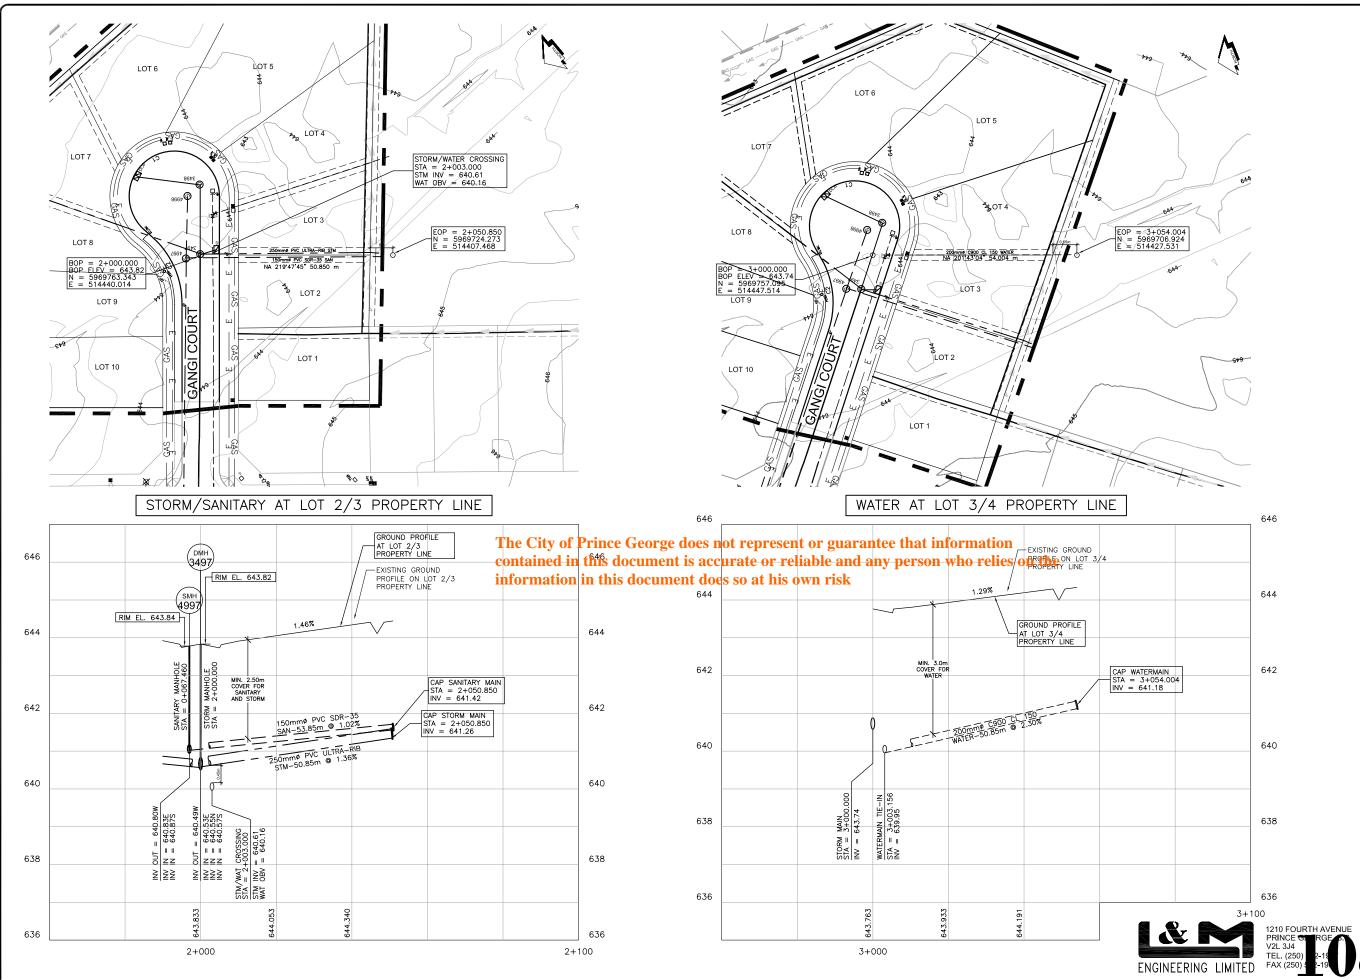

The information contained herein is for internal use only. Not to be relied upon unless confirmed by site inspection and/or investigation.

See attached Eng Drawing

LEGEND EXISTING EXISTING PROPERTY LINES EX. SANITARY MANHOLE EX. STORM MANHOLE EX. CATCHBASIN EX. WATER VALVE <u>ASBU**I**LT</u> ASBUILT SANITARY MAIN ASBUILT SANITARY MANHOLE
ASBUILT STORM MANHOLE ASBUILT WATER VALVE ASBUILT BLOW-OFF ASBUILT PROPERTY LINE ELEVATION

(843.83) ASBUILT TOP OF CURB ELEVATION ASBUILT GRADE

ASBUILT WATER, STORM, SA ASBUILT WATER CURBSTOP ASBUILT SANITARY CLEANOUT SBUILT HYDRO, TELEPHONE, CABLE SE ASBUILT SHAW BOX & PEDESTAL ASBUILT JUNCTION BOX ASBUILT SERVICE POLE ASBUILT BC HYDRO LOW PROFILE ASBUILT TELUS SERVICE VAULT
ASBUILT BC HYDRO SERVICE BOX 2 25MAY2007 REVISED STORM MAIN GRADE JPA 18MAY2007 REVISED LOT GEOMETRICS JP 13Apr2007 ISSUED FOR APPROVAL

BRAR HOMES
PRUDENTE ROAD & DAVIS ROAD
SUBDIVISION-PHASE 2 (10 LOTS)
STM/SAN AT LOT 2/3 PL & WATER
AT LOT 3/4 PL U/G WORKS