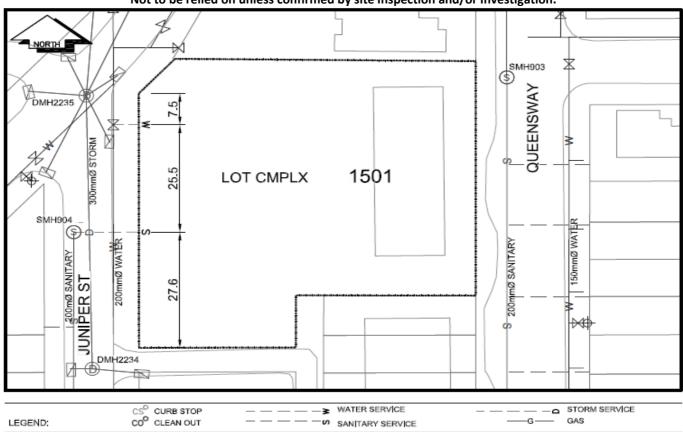

## City of Prince George **History Sheet**

| BCS1702 | PID:   |
|---------|--------|
|         | SD/MU: |
|         | WO:    |

GAS

Civic Address: 1501 Queensway

Legal Description: Lot: CMPLX District Lot: BCS1702 Plan: #####

| Service<br>Type | Diameter<br>(mm) | Material | Invert Elev<br>at main (m) | Invert Elev at property line (m) | Invert Elev at service end (m) | Distance into property (m) | Installation<br>Date |
|-----------------|------------------|----------|----------------------------|----------------------------------|--------------------------------|----------------------------|----------------------|
| Sanitary        | 200mm            | PVC      | -                          | -                                | -                              | -                          | January 1957         |
| Water           | 150mm            | PVC      | -                          | -                                | -                              | -                          | January 1957         |
| Storm           | N/A              | N/A      | -                          | -                                | -                              | -                          |                      |

| Service Connection Location                                 | Sanitary (m) | Storm (m) |
|-------------------------------------------------------------|--------------|-----------|
| 200mm Sanitary service connected to San MH 1904             | -            |           |
| Distance from downstream Stm MH - towards upstream Stm MH - |              |           |

| Installed by: | Survey Date:                                                                                   | - |
|---------------|------------------------------------------------------------------------------------------------|---|
| Comments:     | Sanitary servicing locate completed Nov 2016. Water location assumed - could not be confirmed. |   |
|               |                                                                                                |   |
|               |                                                                                                |   |