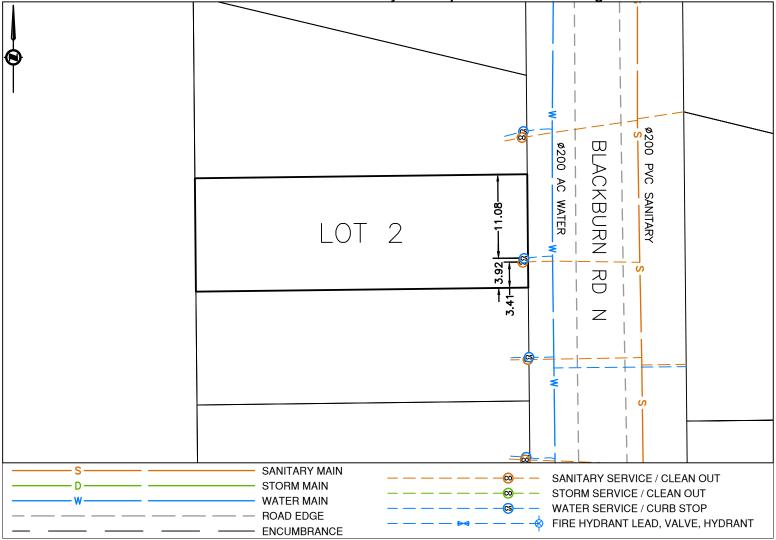

PID:

Civic Address: 1177 BLACKBURN RD

Legal Description: Lot: 2 District Lot: 632 Plan: EPP134719

| Service Type                               | Diameter<br>(mm)                   | Material            | Invert Elev @<br>Main (m) |            | rt Elev @<br><sup>.</sup> ty Line (m)   | Invert Elev @<br>Service End (m) |          | istance into<br>Property (m) | Installation Date |          |
|--------------------------------------------|------------------------------------|---------------------|---------------------------|------------|-----------------------------------------|----------------------------------|----------|------------------------------|-------------------|----------|
| Sanitary                                   | 100                                | PVC                 | 668.40                    | 670.32     |                                         | 670.36                           |          | 2.38                         | MAY 202           |          |
| Water                                      | 20                                 | COPPER              | 669.71                    | 670.20     |                                         | 670.32                           | 670.32   |                              | MAY 2023          |          |
| Storm                                      | N/A                                | -                   | -                         | -          |                                         | -                                |          | -                            |                   | -        |
| Sanitary Service Connection Location Notes |                                    |                     |                           |            | Storm Service Connection Location Notes |                                  |          |                              |                   |          |
| Distance from downstream SMH #4018: 37.24m |                                    |                     |                           |            | Distance from downstream DMH #: N/A     |                                  |          |                              |                   |          |
| Distance to upstream SMH #802: 53.61m      |                                    |                     |                           |            | Distance to upstream DMH #: N/A         |                                  |          |                              |                   |          |
|                                            |                                    |                     | Mis                       | scellaned  | ous Utilities                           |                                  |          |                              |                   |          |
| Power                                      |                                    | C                   | Communications            |            | Cable                                   |                                  |          | Gas                          |                   |          |
| BC Hydro                                   |                                    |                     | TELUS                     |            | Shaw Cable                              |                                  |          | FortisBC                     |                   |          |
| Overhead Service C                         |                                    |                     | Overhead Service          |            | Overhead Service                        |                                  |          | Underground Service          |                   |          |
| Installation By:                           | allation By: City of Prince George |                     |                           |            |                                         | Draft Date:                      | OCT 2    | 024 Survey                   | Date:             | MAY 2023 |
|                                            |                                    |                     |                           | Comm       | ents:                                   |                                  |          |                              |                   |          |
| Clean Out is ~3.4r                         | n North from the Sc                | outh East corner of | of Lot 2. Curb Stop       | is ~3.9m N | lorth from the S                        | outh East corner of              | f Lot 2. |                              |                   |          |