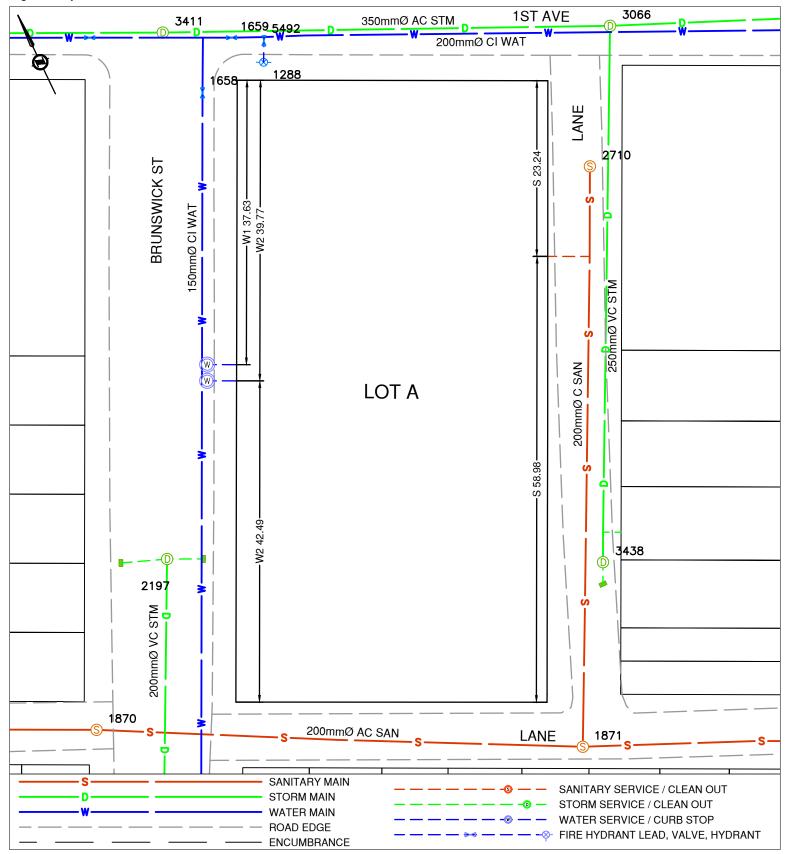

## CITY OF PRINCE GEORGE Civic Address: 150 BRUNSWICK ST Legal Description: Lot: A District Lot: 343 Plan: EPP132854

|                          | Diameter<br>(mm) | Material         | Invert Elev @<br>Main (m)              | Invert Elev @<br>Property Line (m) | Invert Elev<br>Service End |           | Distance into<br>Property (m) | Inst         | allation Date |  |
|--------------------------|------------------|------------------|----------------------------------------|------------------------------------|----------------------------|-----------|-------------------------------|--------------|---------------|--|
| Sanitary                 | Unknown          | Unknown          | -                                      | -                                  | -                          |           | -                             |              | JAN 1959      |  |
| Water (W1)               | 150              | Galvanized       | -                                      | -                                  | -                          |           | -                             | Unknown      |               |  |
| Water (W2)               | 50               | Copper           | -                                      | -                                  | -                          |           | -                             |              | Unknown       |  |
| Storm                    | N/A              | -                | -                                      | -                                  | -                          |           | -                             |              | -             |  |
| Sani                     | tary Service Co  | onnection Loc    | ation Notes                            |                                    | Storm Servic               | e Conn    | ection Locatior               | Notes        |               |  |
| Distance from down       | stream SAN MH #  | Distance from o  | Distance from downstream STM MH #: N/A |                                    |                            |           |                               |              |               |  |
| Distance to upstrear     | n SAN MH #2710   | : 11.9m          |                                        | Distance to ups                    | stream STM MH #            | #: N/A    |                               |              |               |  |
|                          |                  |                  | Mis                                    | cellaneous Utilities               |                            |           |                               |              |               |  |
| Power                    |                  |                  | Communications                         |                                    | Cable                      |           |                               | Gas          |               |  |
| BC Hydro                 |                  |                  | TELUS                                  |                                    | Shaw Cable                 |           | FortisBC                      |              |               |  |
| Overhead Service         |                  | (                | Overhead Service                       |                                    | Overhead Service           |           | Underground Service           |              |               |  |
| Installation By: Unknown |                  |                  |                                        |                                    | Draft Date:                | FE        | B 2024 Surve                  | y Date:      | N/A           |  |
|                          |                  |                  |                                        | Comments:                          |                            |           |                               |              |               |  |
| Water Service W1 is      | ~37.6m South fr  | om the North We  | est corner of Lot A. V                 | Vater Service W2 is ~39.8          | 8m South from th           | e North ' | West corner of Lot            | : <b>A</b> . |               |  |
| Sanitary Service is ~    | 23.2m South fror | n the North East | corner of Lot A.                       |                                    |                            |           |                               |              |               |  |
|                          |                  |                  |                                        |                                    |                            |           |                               |              |               |  |
|                          |                  |                  | SEE PAGE                               | 2 FOR SKETCH D                     | ETAILS                     |           |                               |              |               |  |
| S                        |                  |                  | SEE PAGE                               |                                    | ETAILS                     |           | TARY SERVICE                  |              |               |  |