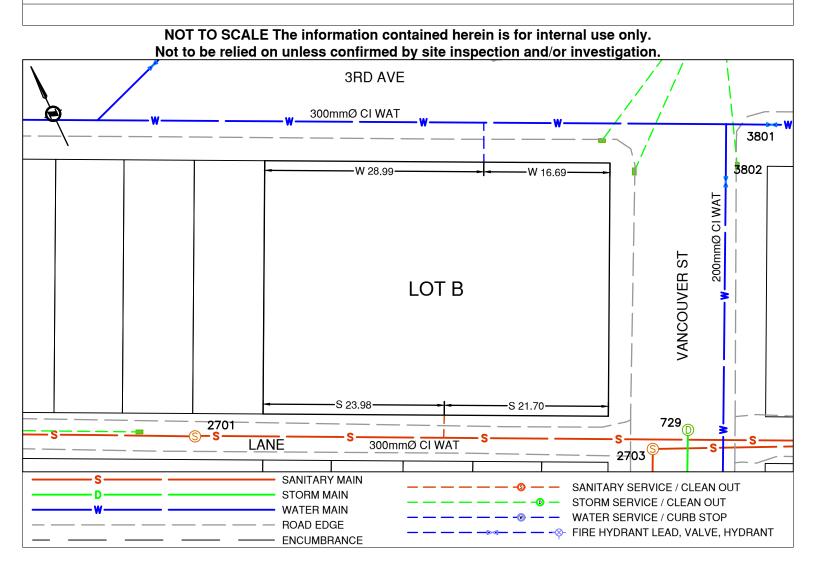

PRINCE GEORGE
Civic Address: 355 VANCOUVER ST

Legal Description: Lot: B District Lot: 343 Plan: EPP132853

| Service Type | Diameter<br>(mm) | Material | Invert Elev @<br>Main (m) | Invert Elev @<br>Property Line (m) | Invert Elev @<br>Service End (m) | Distance into<br>Property (m) | Installation Date |
|--------------|------------------|----------|---------------------------|------------------------------------|----------------------------------|-------------------------------|-------------------|
| Sanitary     | Unknown          | Unknown  | -                         | -                                  | -                                | -                             | JAN 1959          |
| Water        | Unknown          | Unknown  | -                         | -                                  | -                                | -                             | JAN 1957          |
| Storm        | N/A              | -        | -                         | -                                  | -                                | -                             | -                 |

| Sanitary Service Connection Location Notes   | Storm Service Connection Location Notes |
|----------------------------------------------|-----------------------------------------|
| Distance from downstream SAN MH #2704: 75.9m | Distance from downstream STM MH #: N/A  |
| Distance to upstream SAN MH #2701: 32.8m     | Distance to upstream STM MH #: N/A      |

## Comments:

Water Service is ~16.7m North West from the North East corner of Lot B. Sanitary Service is ~21.7m North West from the South East corner of Lot B.