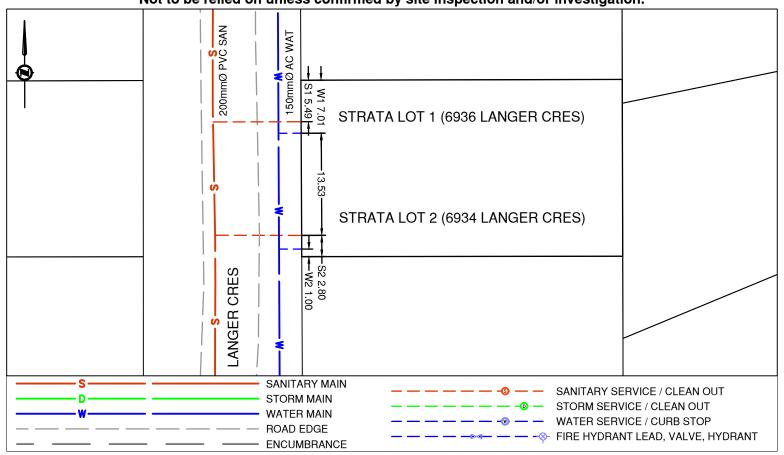

## CITY OF PRINCE GEORGE

Civic Address: 6934 & 6936 Langer Cres

Legal Description: Lot: Strata Lot 1 & Strata Lot 2 District Lot: 4047 Plan: EPS9423

| Service Type | Diameter<br>(mm) | Material | Invert Elev @<br>Main (m) | Invert Elev @<br>Property Line (m) | Invert Elev @<br>Service End (m) | Distance into<br>Property (m) | Installation Date |
|--------------|------------------|----------|---------------------------|------------------------------------|----------------------------------|-------------------------------|-------------------|
| Sanitary S1  | 100              | PVC      | -                         | -                                  | -                                | -                             | Jan 1980          |
| Sanitary S2  | 100              | Unknown  | -                         | -                                  | -                                | -                             | Unknown           |
| Water W1     | 20               | COPPER   | -                         | -                                  | -                                | -                             | Jan 1972          |
| Water W2     | 20               | Unknown  | -                         | -                                  | -                                | -                             | Unknown           |
| Storm        | N/A              | -        | -                         | -                                  | -                                | -                             | -                 |

| Sanitary Service Connection Location Notes  | Sanitary Service Connection Location Notes  |  |  |
|---------------------------------------------|---------------------------------------------|--|--|
| Distance from downstream SAN MH #330: 78.1m | Distance from downstream SAN MH #330: 62.8m |  |  |
| Distance to upstream SAN MH #369: 32.8m     | Distance to upstream SAN MH #369: 47.9m     |  |  |

## Comments:

Sanitary Service S1 is ~5.5m South from the North West corner of CMPLX. Water Service S1 is ~7.0m South from the North West corner of CMPLX.

Water Service W2 is  $\sim$ 1.0m North from the South West corner of CMPLX. Sanitary Service S2 is  $\sim$ 2.8m South from the North West corner of CMPLX.

## NOT TO SCALE The information contained herein is for internal use only. Not to be relied on unless confirmed by site inspection and/or investigation.