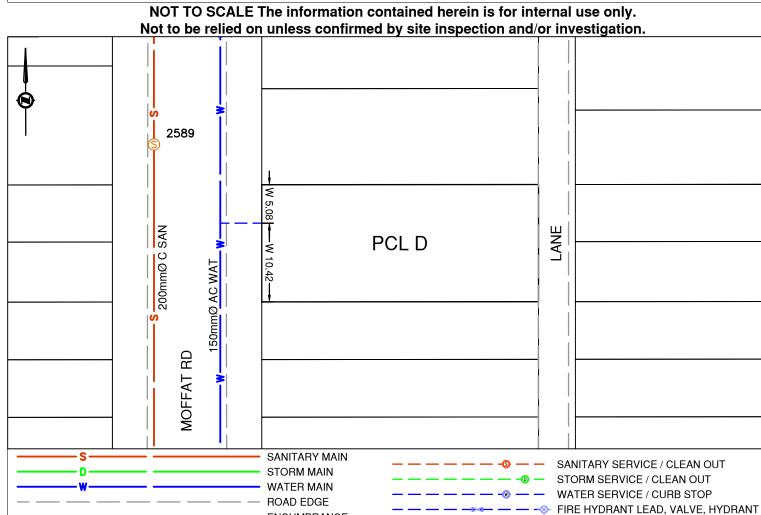

## PRINCE GEORGE Civic Address: 410 MOFFAT ST

Legal Description: Lot: PCL D (CB976729) Block: 50 District Lot: 937 Plan: 752

| Service Type                                   | Diameter<br>(mm) | Material         | Invert Elev @<br>Main (m) | Invert Elev @<br>Property Line (m) |                                         | Invert Elev @<br>Service End (m |          | rty (m)             | stallation Date |  |
|------------------------------------------------|------------------|------------------|---------------------------|------------------------------------|-----------------------------------------|---------------------------------|----------|---------------------|-----------------|--|
| Sanitary                                       | 100              | AC               | -                         | -                                  |                                         | -                               |          | -                   | Unknown         |  |
| Water                                          | 20               | COPPER           | -                         | -                                  |                                         | -                               |          | -                   | JAN 1962        |  |
| Storm                                          | N/A              | -                | -                         | -                                  |                                         | -                               |          | -                   | -               |  |
| Sanitary Service Connection Location Notes     |                  |                  |                           |                                    | Storm Service Connection Location Notes |                                 |          |                     |                 |  |
| Distance from downstream SAN MH #2589: Unknown |                  |                  |                           |                                    | Distance from downstream STM MH #: N/A  |                                 |          |                     |                 |  |
| Distance to upstream SAN MH #958: Unknown      |                  |                  |                           |                                    | Distance to upstream STM MH #: N/A      |                                 |          |                     |                 |  |
|                                                |                  |                  | Mis                       | scellane                           | ous Utilities                           |                                 |          |                     |                 |  |
| Power                                          |                  | Communications   |                           |                                    | Cable                                   |                                 |          | Gas                 |                 |  |
| BC Hydro                                       |                  | TELUS            |                           | Shaw Cable                         |                                         |                                 | FortisBC |                     |                 |  |
| Overhead Service                               |                  | C                | Overhead Service          |                                    | Overhead Service                        |                                 |          | Underground Service |                 |  |
| Installation By: Unknown                       |                  |                  |                           |                                    |                                         | Draft Date:                     | FEB 2024 | Survey Date:        | JUL 2023        |  |
| Comments:                                      |                  |                  |                           |                                    |                                         |                                 |          |                     |                 |  |
| Water Service is ~5.                           | 1m South from th | e North West cor | mer of PCL D. San         | itary Servi                        | ce location unkn                        | own.                            |          |                     |                 |  |
|                                                |                  |                  |                           |                                    |                                         |                                 |          |                     |                 |  |