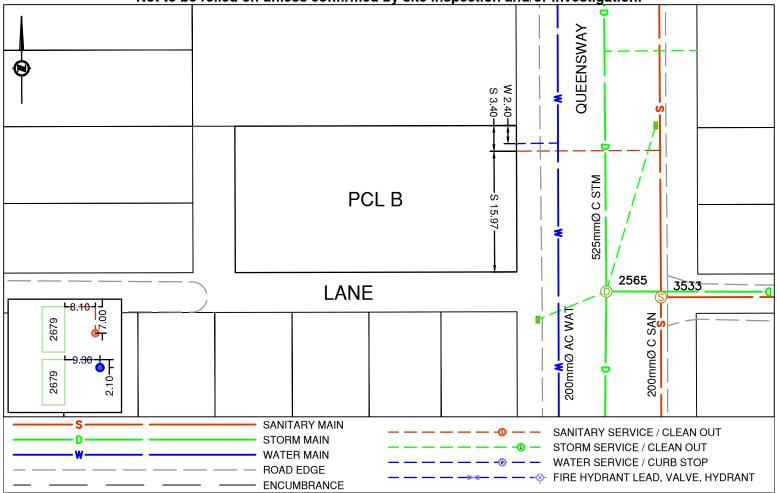

## **PRINCE GEORGE** Civic Address: 2679 QUEENSWAY

Legal Description: Lot: PCL B (CB976688) Block: 20 District Lot: 933 Plan: 727

| Service Type                                  | Diameter<br>(mm)   | Material         | Invert Elev @<br>Main (m) | Invert Elev @<br>Property Line (m |                                         | Invert Elev @<br>Service End ( | -               | nce into<br>erty (m) | Installation Date |
|-----------------------------------------------|--------------------|------------------|---------------------------|-----------------------------------|-----------------------------------------|--------------------------------|-----------------|----------------------|-------------------|
| Sanitary                                      | 100                | AC               | -                         | -                                 |                                         | -                              |                 | -                    | JAN 1971          |
| Water                                         | 20                 | COPPER           | -                         | -                                 |                                         | -                              |                 | -                    | JAN 1955          |
| Storm                                         | N/A                | -                | -                         | -                                 |                                         | -                              |                 | -                    | -                 |
| Sanitary Service Connection Location Notes    |                    |                  |                           |                                   | Storm Service Connection Location Notes |                                |                 |                      |                   |
| Distance from downstream SAN MH #3533: 19.43m |                    |                  |                           |                                   | Distance from downstream STM MH #: N/A  |                                |                 |                      |                   |
| Distance to upstream SAN MH #3018: 122.21m    |                    |                  |                           |                                   | Distance to upstream STM MH #: N/A      |                                |                 |                      |                   |
|                                               |                    |                  | Mis                       | scellane                          | ous Utilities                           |                                |                 |                      |                   |
| Power                                         |                    | C                | Communications            |                                   | Cable                                   |                                |                 | Gas                  |                   |
| BC Hydro                                      |                    |                  | TELUS                     |                                   | Shaw Cable                              |                                |                 | FortisBC             |                   |
| Overhead Service                              |                    |                  | Overhead Service          |                                   | Overhead Service                        |                                |                 | Underground Service  |                   |
| Installation By:                              | Unknown            |                  |                           |                                   |                                         | Draft Date:                    | FEB 2024        | Survey Da            | ite: -            |
|                                               |                    |                  |                           | Comr                              | nents:                                  |                                |                 |                      | I                 |
| Water Service is ~                            | 2.4m South from th | e North East cor | ner of PCL B. Sanit       | ary Servio                        | e is ~3.4m South                        | from the North Ea              | ast corner of P | CL B.                |                   |