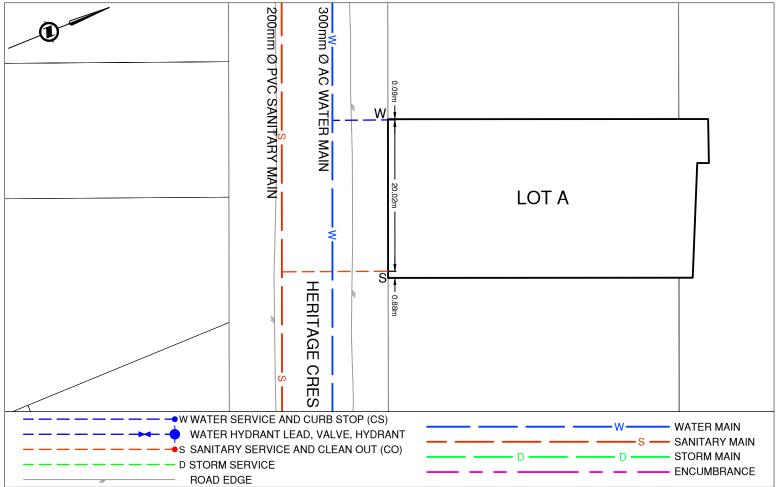

Civic Address: 932 HERITAGE CRES Legal Description: Lot: A District Lot: 2608 Plan: EPP126414

| Service Type                                  | Diameter<br>(mm) | Material |                  |          | rt Elev @<br>rty Line (m)               | Invert Elev<br>Service End | -          | nce into<br>erty (m) | Installation<br>Date |  |
|-----------------------------------------------|------------------|----------|------------------|----------|-----------------------------------------|----------------------------|------------|----------------------|----------------------|--|
| Sanitary                                      | 100              | PVC      | -                | -        |                                         | -                          |            | -                    | January 1981         |  |
| Water                                         | 20               | COPPER   | -                | -        |                                         | -                          |            | -                    | January 1981         |  |
| Storm                                         | N/A              | -        | -                | -        |                                         | -                          |            | -                    | -                    |  |
| Sanitary Service Connection Location Notes    |                  |          |                  |          | Storm Service Connection Location Notes |                            |            |                      |                      |  |
| Distance from downstream SAN MH #2085: 50.05m |                  |          |                  |          | Distance from downstream STM MH #: N/A  |                            |            |                      |                      |  |
| Distance to upstream SAN MH #2082: 46.55m     |                  |          |                  |          | Distance to upstream STM MH #: N/A      |                            |            |                      |                      |  |
|                                               |                  |          | Mis              | cellaned | ous Utilities                           |                            |            |                      |                      |  |
| Power                                         |                  | c        | Communications   |          | Cable                                   |                            |            | Gas                  |                      |  |
| BC Hydro                                      |                  |          | TELUS            |          |                                         | Shaw Cable                 |            | FortisBC             |                      |  |
| Overhead Service                              |                  | (        | Overhead Service |          | Overhead Service                        |                            |            | Underground Service  |                      |  |
| Installation By: Unknown                      |                  |          |                  |          |                                         | Draft Date:                | 2023-06-15 | Survey Dat           | te: N/A              |  |
| I                                             |                  |          |                  | Comn     | nonto:                                  |                            |            |                      |                      |  |