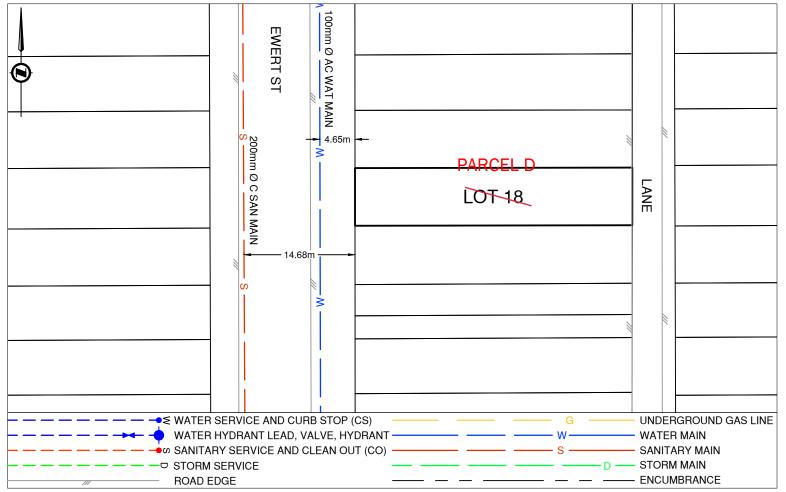

## Lot Services Sketch

Page 2 of 2

PID: 007891962

| PRINCE GEORGE               |  |
|-----------------------------|--|
| Civic Address: 548 EWERT ST |  |

Legal Description: Lot: 18 Block: 32 District Lot: 937 Plan: 752 Parcel D Block 32 District Lot 937 Plan 752 (CB552408)

| Service Type                           | Diameter<br>(mm) | Material    | Invert Elev<br>@ Main (m) |                                        | rt Elev @<br>rty Line (m) | Invert Elev<br>Service End | -          | nce into<br>erty (m) | Installation<br>Date |  |  |
|----------------------------------------|------------------|-------------|---------------------------|----------------------------------------|---------------------------|----------------------------|------------|----------------------|----------------------|--|--|
| Sanitary                               | N/A              | -           | -                         | -                                      |                           | -                          |            | -                    | -                    |  |  |
| Water                                  | N/A              | -           | -                         | -                                      |                           | -                          |            | -                    | -                    |  |  |
| Storm                                  | N/A              | -           | -                         | -                                      |                           | -                          |            | -                    | -                    |  |  |
| Sanita                                 | ry Service Co    | nnection Lo | cation Notes              |                                        | St                        | orm Service (              | Connection | Location I           | Notes                |  |  |
| Distance from downstream SAN MH #: N/A |                  |             |                           | Distance from downstream STM MH #: N/A |                           |                            |            |                      |                      |  |  |
| Distance to upstream SAN MH #: N/A     |                  |             |                           | Distance to upstream STM MH #: N/A     |                           |                            |            |                      |                      |  |  |
|                                        |                  |             | Mis                       | cellane                                | ous Utilities             |                            |            |                      |                      |  |  |
| Power Communications                   |                  |             | Cable                     |                                        |                           | Gas                        |            |                      |                      |  |  |
| BC Hydro                               |                  |             | TELUS                     |                                        |                           | Shaw Cable                 |            |                      | FortisBC             |  |  |
| Overhead Service Over                  |                  |             | verhead Service           |                                        | Overhead Service          |                            |            | Underground Service  |                      |  |  |
| Installation By: _                     |                  |             |                           |                                        | Draft Date:               | 2022-12-21                 | Survey Da  | te: -                |                      |  |  |
| I                                      |                  |             |                           | Comr                                   | nents:                    | I                          |            | I                    | 1                    |  |  |
| Lot 18 is not service                  |                  |             |                           |                                        |                           |                            |            |                      |                      |  |  |

NOT TO SCALE The information contained herein is for internal use only. Not to be relied on unless confirmed by site inspection and/or investigation.