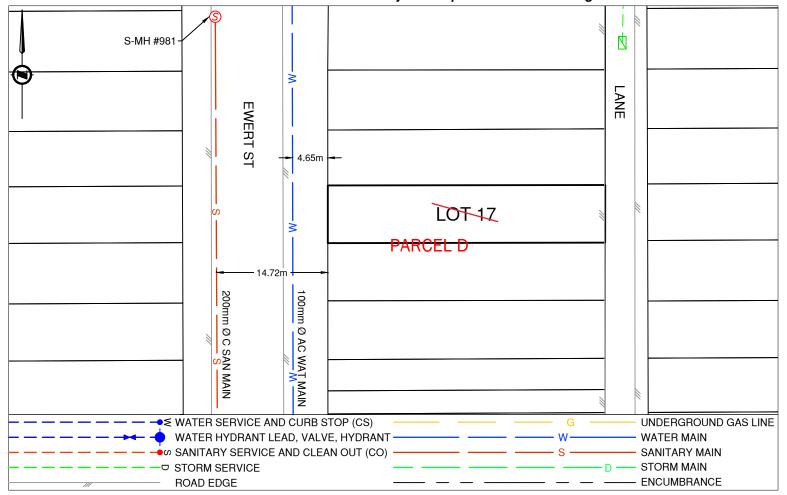

## Lot Services Sketch Page 1 of 2

|      | 031933971             |
|------|-----------------------|
| PID: | <del>-007892047</del> |

Civic Address: 540 EWERT ST

Legal Description: Lot: 17 Block: 32 District Lot: 937 Plan: 752 Parcel D Block 32 District Lot 937 Plan 752 (CB552408)

| Service Type                                           | Diameter<br>(mm)                                                | Material     | Invert Elev<br>@ Main (m) | Invert Elev @<br>Property Line (m) |               | Invert Elev (<br>Service End | -          | nce into<br>erty (m) | Installation<br>Date                           |                                        |  |     |  |  |
|--------------------------------------------------------|-----------------------------------------------------------------|--------------|---------------------------|------------------------------------|---------------|------------------------------|------------|----------------------|------------------------------------------------|----------------------------------------|--|-----|--|--|
| Sanitary                                               | N/A                                                             | -            | @ Main (m) Prope          |                                    |               |                              |            | -                    | -                                              |                                        |  |     |  |  |
| Water                                                  | N/A                                                             | -            | -                         |                                    |               | -                            |            | -                    | -                                              |                                        |  |     |  |  |
| Storm                                                  | N/A                                                             | -            | -                         | -                                  |               | -                            |            | -                    | -                                              |                                        |  |     |  |  |
| Sanita                                                 | ry Service Co                                                   | onnection Lo | cation Notes              |                                    | St            | torm Service C               | connection | Location             | Notes                                          |                                        |  |     |  |  |
| Distance from down                                     | Distance from downstream SAN MH #: N/A                          |              |                           |                                    |               |                              |            |                      |                                                | Distance from downstream STM MH #: N/A |  |     |  |  |
| Distance to upstrear                                   | o upstream SAN MH #: N/A     Distance to upstream STM MH #: N/A |              |                           |                                    |               |                              |            |                      |                                                |                                        |  |     |  |  |
|                                                        |                                                                 |              | Mis                       | cellaned                           | ous Utilities |                              |            |                      |                                                |                                        |  |     |  |  |
| Ροι                                                    | wer                                                             | С            | ommunications             |                                    |               | Cable                        |            |                      | am STM MH #: N/A TM MH #: N/A Gas ole FortisBC |                                        |  | Gas |  |  |
| BC Hydro                                               |                                                                 |              | TELUS                     |                                    | S             |                              | FortisBC   |                      |                                                |                                        |  |     |  |  |
| Overhead                                               | Overhead Service Overhead Service                               |              | Overhead Service          |                                    |               | Underground Service          |            |                      |                                                |                                        |  |     |  |  |
| Installation By: - Draft Date: 2022-12-21 Survey Date: |                                                                 |              |                           | ate: -                             |               |                              |            |                      |                                                |                                        |  |     |  |  |
|                                                        |                                                                 |              |                           | Comr                               | nents:        |                              |            |                      | ·                                              |                                        |  |     |  |  |
| Lot 17 is not service                                  | ed.                                                             |              |                           |                                    |               |                              |            |                      |                                                |                                        |  |     |  |  |
|                                                        |                                                                 |              |                           |                                    |               |                              |            |                      |                                                |                                        |  |     |  |  |

NOT TO SCALE The information contained herein is for internal use only. Not to be relied on unless confirmed by site inspection and/or investigation.

Update requested 2023 - SR 3174557