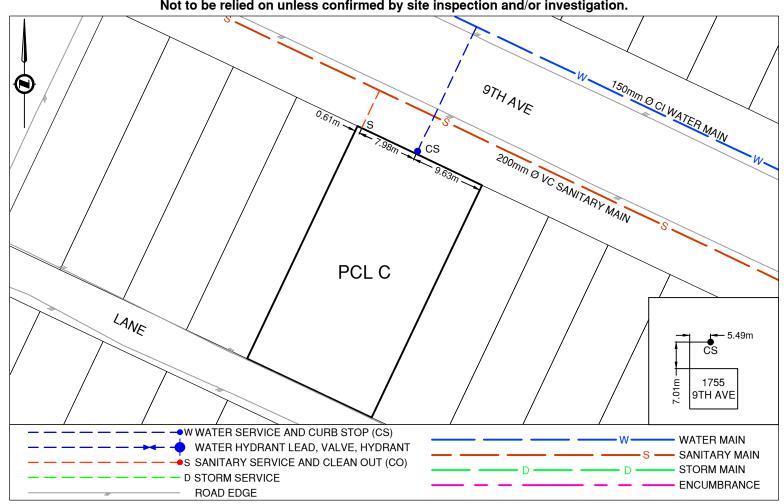

## **Lot Services Sketch**

PID:

031929656

Civic Address: 1755 9TH AVE

Legal Description: Lot: PCL C (CB541498) Block: 194 District Lot: 343 Plan: 1268

| Service Type | Diameter<br>(mm) | Material | Invert Elev<br>@ Main (m) | Invert Elev @<br>Property Line (m) | Invert Elev @<br>Service End (m) | Distance into Property (m) | Installation<br>Date |
|--------------|------------------|----------|---------------------------|------------------------------------|----------------------------------|----------------------------|----------------------|
| Sanitary     | 100              | UNKNOWN  | -                         | -                                  | -                                | -                          | January 1957         |
| Water        | 20               | COPPER   | -                         | -                                  | -                                | -                          | January 1957         |
| Storm        | N/A              | -        | -                         | -                                  | -                                | -                          | -                    |

| Sanitary Service Connection Location Notes    | Storm Service Connection Location Notes |  |
|-----------------------------------------------|-----------------------------------------|--|
| Distance from downstream SAN MH #3094: 78.42m | Distance from downstream STM MH #: N/A  |  |
| Distance to upstream SAN MH #3091: 51.61m     | Distance to upstream STM MH #: N/A      |  |

## Comments:

Sanitary Service is ~0.6m Southeast from the Northwest corner of PCL C. Curb Stop is ~9.6m Northwest from the Northeast corner of Lot PCL C.

NOT TO SCALE The information contained herein is for internal use only. Not to be relied on unless confirmed by site inspection and/or investigation.