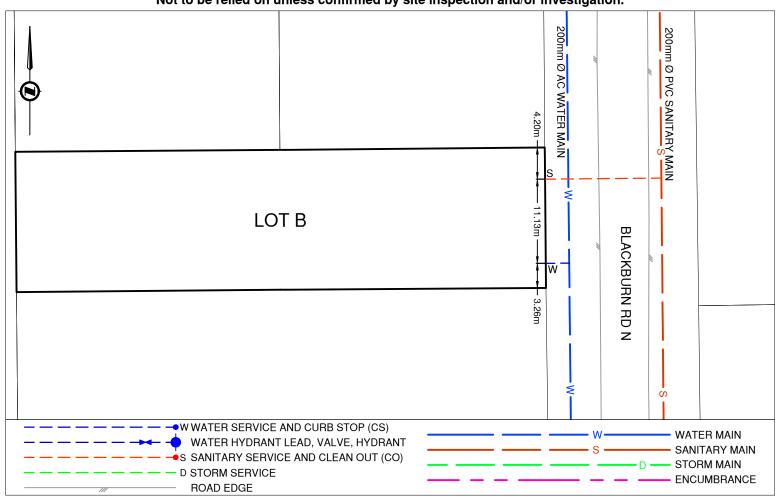

## **Lot Services Sketch**

PID:

031882676

Civic Address: 2037 BLACKBURN RD N

Legal Description: Lot: B District Lot: 632 Plan: EPP123366

| Service Type | Diameter<br>(mm) | Material | Invert Elev<br>@ Main (m) | Invert Elev @<br>Property Line (m) | Invert Elev @<br>Service End (m) | Distance into<br>Property (m) | Installation<br>Date |
|--------------|------------------|----------|---------------------------|------------------------------------|----------------------------------|-------------------------------|----------------------|
| Sanitary     | 100              | PVC      | -                         | -                                  | -                                | -                             | January 1976         |
| Water        | 20               | COPPER   | -                         | -                                  | -                                | -                             | January 1970         |
| Storm        | N/A              | -        | -                         | -                                  | -                                | -                             | -                    |

| Sanitary Service Connection Location Notes    | Storm Service Connection Location Notes |  |  |
|-----------------------------------------------|-----------------------------------------|--|--|
| Distance from downstream SAN MH #1128: 45.12m | Distance from downstream STM MH #: N/A  |  |  |
| Distance to upstream SAN MH #1742: 76.80m     | Distance to upstream STM MH #: N/A      |  |  |

## Comments:

Sanitary Service is ~4.2m South from the Northeast corner of Lot B. Water Service is ~3.3m North from the Southeast corner of Lot B.

NOT TO SCALE The information contained herein is for internal use only. Not to be relied on unless confirmed by site inspection and/or investigation.