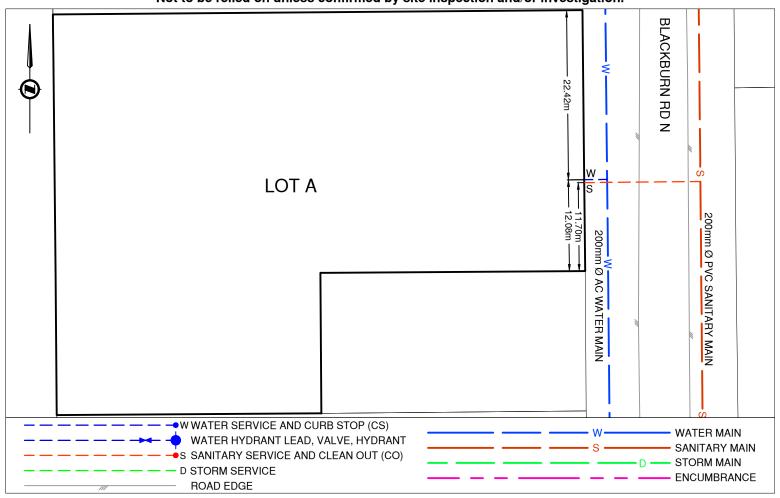

## **Lot Services Sketch**

PID:

031882650

Civic Address: 2013 BLACKBURN RD N

Legal Description: Lot: A District Lot: 632 Plan: EPP123366

| Service Type | Diameter<br>(mm) | Material | Invert Elev<br>@ Main (m) | Invert Elev @<br>Property Line (m) | Invert Elev @<br>Service End (m) | Distance into<br>Property (m) | Installation<br>Date |
|--------------|------------------|----------|---------------------------|------------------------------------|----------------------------------|-------------------------------|----------------------|
| Sanitary     | 100              | AC       | -                         | -                                  | -                                | -                             | January 1976         |
| Water        | 20               | COPPER   | -                         | -                                  | -                                | -                             | January 1970         |
| Storm        | N/A              | -        | -                         | -                                  | -                                | -                             | -                    |

| Sanitary Service Connection Location Notes    | Storm Service Connection Location Notes |  |  |
|-----------------------------------------------|-----------------------------------------|--|--|
| Distance from downstream SAN MH #1128: 79.50m | Distance from downstream STM MH #: N/A  |  |  |
| Distance to upstream SAN MH #1742: 42.42m     | Distance to upstream STM MH #: N/A      |  |  |

## Comments:

Sanitary Service is ~11.7m North from the East-Southeast corner of Lot A. Water service is ~12.1m North from the East-Southeast corner of Lot A.

NOT TO SCALE The information contained herein is for internal use only. Not to be relied on unless confirmed by site inspection and/or investigation.