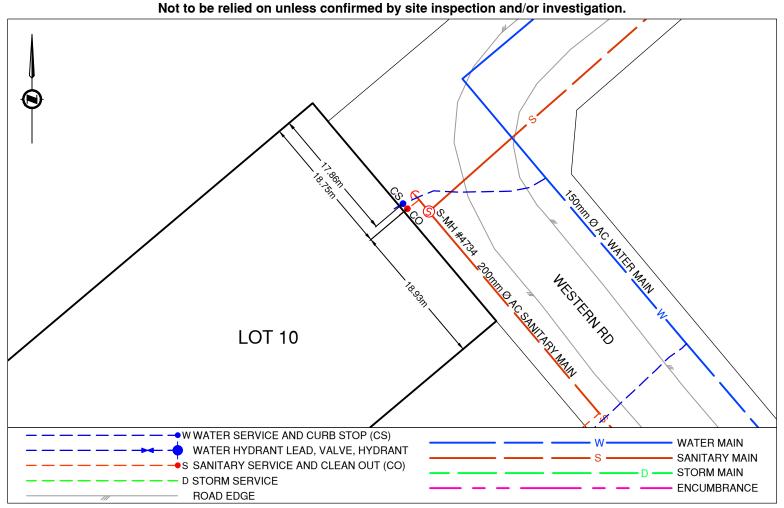

## **Lot Services Sketch**

PID:

031877974

Civic Address: 10003 WESTERN ROAD

Legal Description: Lot: 10 District Lot: 625 Plan: EPP122819 Encumbrance: EPP122822

| Service Type | Diameter<br>(mm) | Material | Invert Elev<br>@ Main (m) | Invert Elev @<br>Property Line (m) | Invert Elev @<br>Service End (m) | Distance into Property (m) | Installation<br>Date |
|--------------|------------------|----------|---------------------------|------------------------------------|----------------------------------|----------------------------|----------------------|
| Sanitary     | 100              | PVC      | UNKNOWN                   | UNKNOWN                            | UNKNOWN                          | 0.73                       | June 2016            |
| Water        | 20               | COPPER   | UNKNOWN                   | UNKNOWN                            | UNKNOWN                          | 0.77                       | June 2016            |
| Storm        | N/A              | -        | -                         | -                                  | -                                | -                          | -                    |

| Sanitary Service Connection Location Notes   | Storm Service Connection Location Notes |  |  |
|----------------------------------------------|-----------------------------------------|--|--|
| Distance from downstream SAN MH #4734: 2.04m | Distance from downstream STM MH #: N/A  |  |  |
| Distance to upstream SAN MH #: N/A           | Distance to upstream STM MH #: N/A      |  |  |

## Comments:

Water Curb Stop is ~17.9m Southeast from the North corner of Lot 10. Sanitary Clean Out is ~18.7m Southeast from the North corner of Lot 10. SD100748.

NOT TO SCALE The information contained herein is for internal use only.

Not to be relied on unless confirmed by site inspection and/or investigation