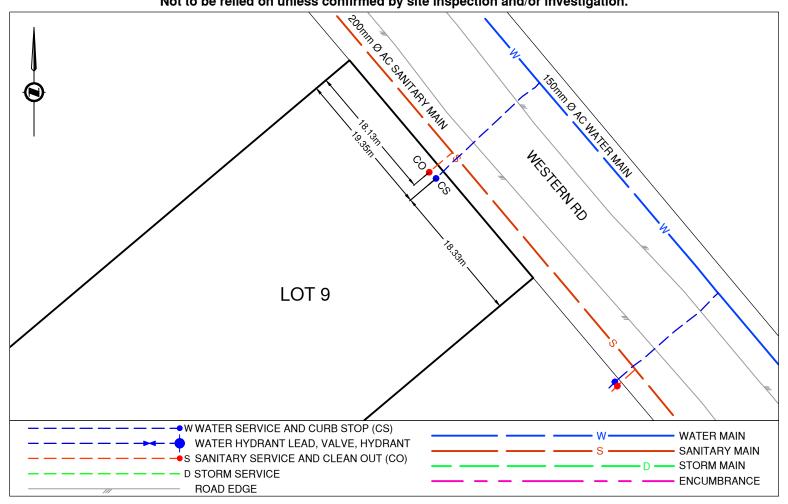

031877966 PID:

Civic Address: 10017 WESTERN ROAD

Legal Description: Lot: 9 District Lot: 625 Plan: EPP122819 Encumbrance: EPP122821

| Service Type | Diameter<br>(mm) | Material | Invert Elev<br>@ Main (m) | Invert Elev @<br>Property Line (m) | Invert Elev @<br>Service End (m) | Distance into Property (m) | Installation<br>Date |
|--------------|------------------|----------|---------------------------|------------------------------------|----------------------------------|----------------------------|----------------------|
| Sanitary     | 100              | PVC      | 743.06                    | 743.24                             | 743.26                           | 2.44                       | June 2021            |
| Water        | 20               | COPPER   | 742.63                    | 742.53                             | 742.58                           | 2.61                       | June 2021            |
| Storm        | N/A              | -        | -                         | -                                  | -                                | -                          | -                    |

| Sanitary Service Connection Location Notes    | Storm Service Connection Location Notes |  |  |
|-----------------------------------------------|-----------------------------------------|--|--|
| Distance from downstream SAN MH #4735: 60.42m | Distance from downstream STM MH #: N/A  |  |  |
| Distance to upstream SAN MH #4734: 34.93m     | Distance to upstream STM MH #: N/A      |  |  |

## Comments:

Sanitary Clean Out is ~18.1m Southeast from the North corner of Lot 9. Water Curb Stop is ~19.3m Southeast from the North corner of Lot 9. SD100748.

> NOT TO SCALE The information contained herein is for internal use only. Not to be relied on unless confirmed by site inspection and/or investigation.