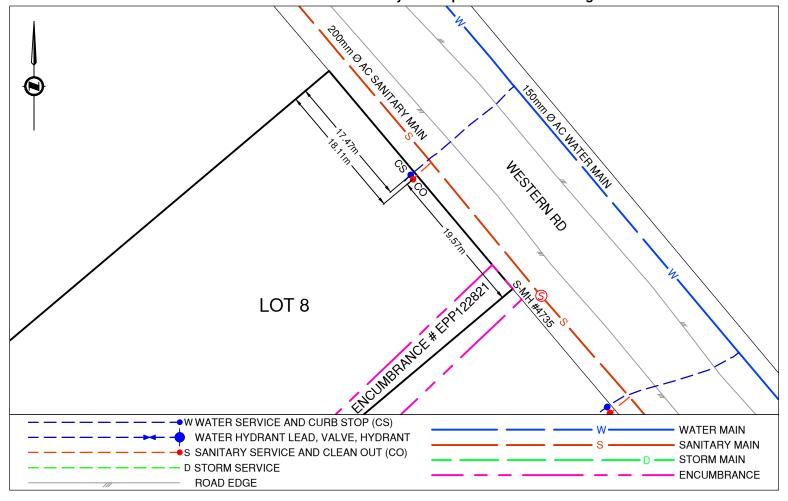

Civic Address: 10031 WESTERN ROAD

Legal Description: Lot: 8 District Lot: 625 Plan: EPP122819

| Service Type | Diameter<br>(mm) | Material | Invert Elev<br>@ Main (m) | Invert Elev @<br>Property Line (m) | Invert Elev @<br>Service End (m) | Distance into<br>Property (m) | Installation<br>Date |
|--------------|------------------|----------|---------------------------|------------------------------------|----------------------------------|-------------------------------|----------------------|
| Sanitary     | 100              | PVC      | 742.92                    | 743.09                             | 743.20                           | 1.70                          | June 2021            |
| Water        | 20               | COPPER   | 742.41                    | 743.08                             | 743.09                           | 1.74                          | June 2021            |
| Storm        | N/A              | -        | -                         | -                                  | -                                | -                             | -                    |

| Sanitary Service Connection Location Notes    | Storm Service Connection Location Notes |  |  |
|-----------------------------------------------|-----------------------------------------|--|--|
| Distance from downstream SAN MH #4735: 22.89m | Distance from downstream STM MH #: N/A  |  |  |
| Distance to upstream SAN MH #4734: 72.46m     | Distance to upstream STM MH #: N/A      |  |  |

## Comments:

Water Curb Stop is ~17.5m Southeast from the North corner of Lot 8. Sanitary Clean Out is ~18.1m Southeast from the North corner of Lot 8. SD100748.

NOT TO SCALE The information contained herein is for internal use only. Not to be relied on unless confirmed by site inspection and/or investigation.