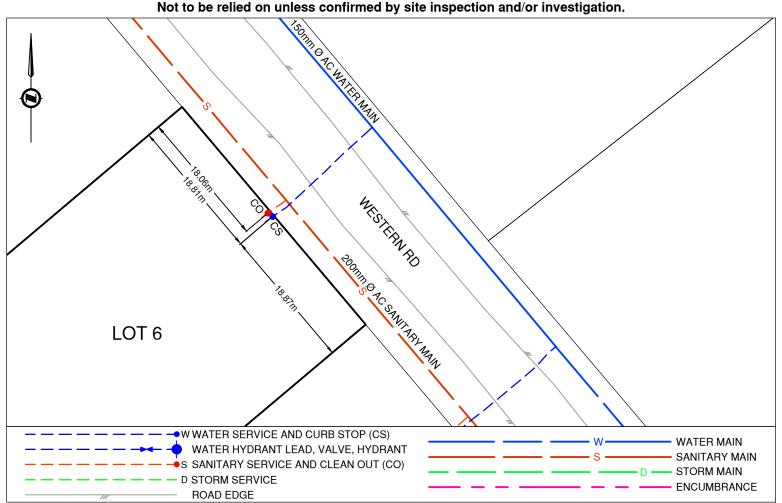

Sanitary Clean Out is ~18.1m Southeast from the North corner of Lot 6. Water Curb Stop is ~18.8m Southeast from the North corner of Lot 6. SD100748.