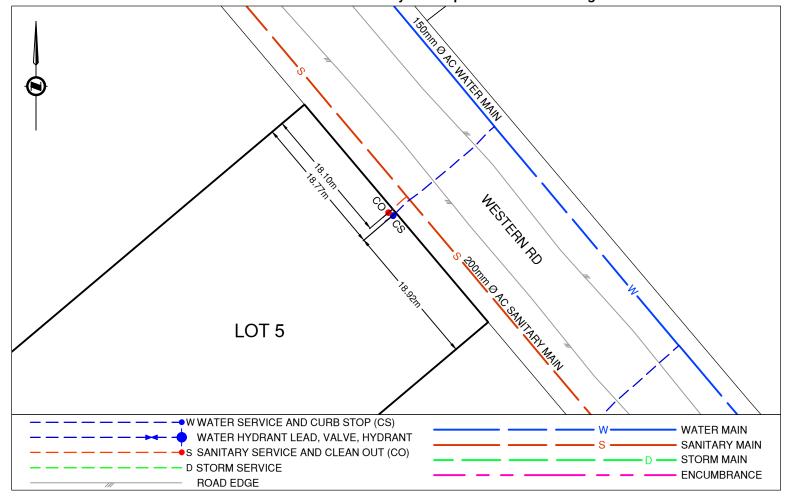

Civic Address: 10093 WESTERN ROAD

Legal Description: Lot: 5 District Lot: 625 Plan: EPP122819 Encumbrance: EPP122821

| Service Type | Diameter<br>(mm) | Material | Invert Elev<br>@ Main (m) | Invert Elev @<br>Property Line (m) | Invert Elev @<br>Service End (m) | Distance into Property (m) | Installation<br>Date |
|--------------|------------------|----------|---------------------------|------------------------------------|----------------------------------|----------------------------|----------------------|
| Sanitary     | 100              | PVC      | 742.65                    | 742.88                             | 742.89                           | 1.70                       | June 2021            |
| Water        | 20               | COPPER   | 742.96                    | 742.67                             | 742.64                           | 1.81                       | June 2021            |
| Storm        | N/A              | -        | -                         | -                                  | -                                | -                          | -                    |

| Sanitary Service Connection Location Notes     | Storm Service Connection Location Notes |  |  |
|------------------------------------------------|-----------------------------------------|--|--|
| Distance from downstream SAN MH #4736: 115.07m | Distance from downstream STM MH #: N/A  |  |  |
| Distance to upstream SAN MH #4735: 90.22m      | Distance to upstream STM MH #: N/A      |  |  |

## Comments:

Sanitary Clean Out is ~18.1m Southeast from the North corner of Lot 5. Water Curb Stop is ~18.8m Southeast from the North corner of Lot 5. SD100748.

NOT TO SCALE The information contained herein is for internal use only. Not to be relied on unless confirmed by site inspection and/or investigation.