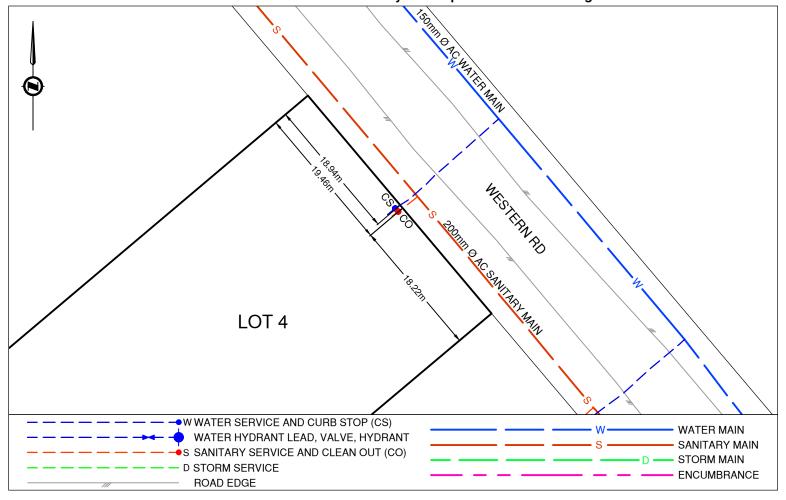

Civic Address: 10117 WESTERN ROAD

Legal Description: Lot: 4 District Lot: 625 Plan: EPP122819 Encumbrance: EPP122821

| Service Type | Diameter<br>(mm) | Material | Invert Elev<br>@ Main (m) | Invert Elev @<br>Property Line (m) | Invert Elev @<br>Service End (m) | Distance into Property (m) | Installation<br>Date |
|--------------|------------------|----------|---------------------------|------------------------------------|----------------------------------|----------------------------|----------------------|
| Sanitary     | 100              | PVC      | 742.61                    | 742.85                             | 742.88                           | 1.77                       | June 2021            |
| Water        | 20               | COPPER   | 743.24                    | 742.93                             | 742.99                           | 2.10                       | June 2021            |
| Storm        | N/A              | -        | -                         | -                                  | -                                | -                          | -                    |

## Comments:

Water Curb Stop is ~18.9m Southeast from the North corner of Lot 4. Sanitary Clean Out is ~19.5m Southeast from the North Corner of Lot 4. SD100748.

NOT TO SCALE The information contained herein is for internal use only. Not to be relied on unless confirmed by site inspection and/or investigation.