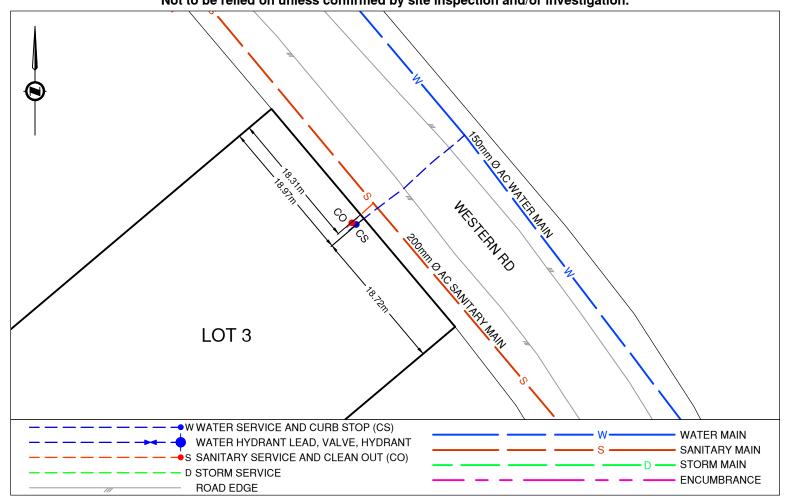

031877907 PID:

Civic Address: 10131 WESTERN ROAD

Legal Description: Lot: 3 District Lot: 625 Plan: EPP122819 Encumbrance: EPP122821

| Service Type | Diameter<br>(mm) | Material | Invert Elev<br>@ Main (m) | Invert Elev @<br>Property Line (m) | Invert Elev @<br>Service End (m) | Distance into Property (m) | Installation<br>Date |
|--------------|------------------|----------|---------------------------|------------------------------------|----------------------------------|----------------------------|----------------------|
| Sanitary     | 100              | PVC      | 742.43                    | 742.68                             | 742.71                           | 2.48                       | June 2021            |
| Water        | 20               | COPPER   | 742.65                    | 742.69                             | 742.71                           | 2.55                       | June 2021            |
| Storm        | N/A              | -        | -                         | -                                  | -                                | -                          | -                    |

## Comments:

Sanitary Clean Out is ~18.3m Southeast from the North corner of Lot 3. Water Curb Stop is ~19.0m Southeast from the North corner of Lot 3. SD100748.

> NOT TO SCALE The information contained herein is for internal use only. Not to be relied on unless confirmed by site inspection and/or investigation.