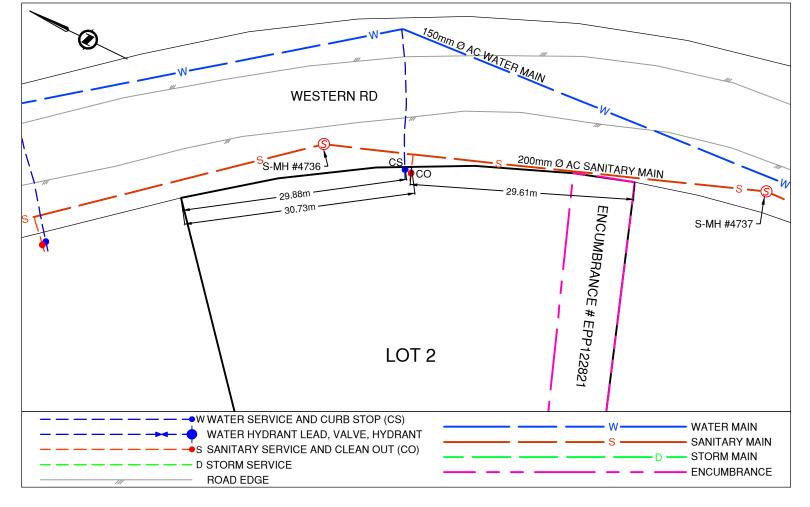

Water Curb Stop is ~29.9m Southeast from the North corner of Lot 2. Sanitary Clean Out is ~30.7m Southeast from the North corner of Lot 2. SD100748.