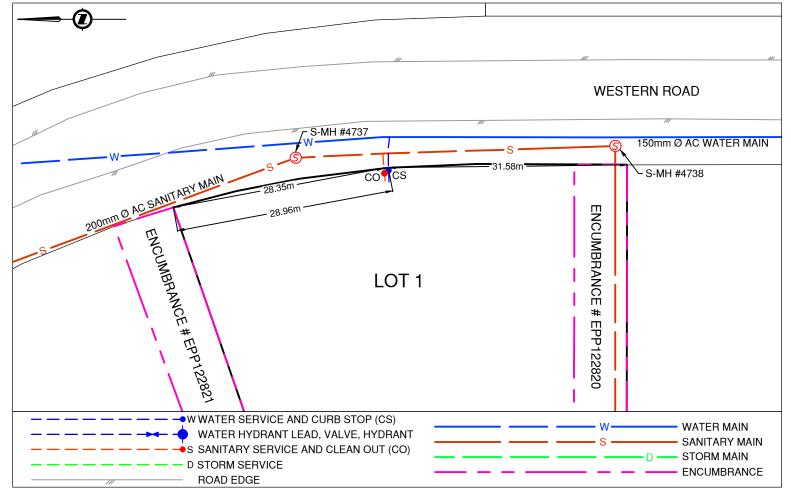

## PRINCE GEORGE Civic Address: 10189 WESTERN RD

Legal Description: Lot: 1 District Lot: 625 Plan: EPP122819

| Service Type                                  | Diameter<br>(mm) | Material       | Invert Elev<br>@ Main (m) | · · · · · · · · · · · · · · · · · · · |                                         | Invert Elev @<br>Service End (m) |             | Distance into<br>Property (m) |           | Installation<br>Date |  |
|-----------------------------------------------|------------------|----------------|---------------------------|---------------------------------------|-----------------------------------------|----------------------------------|-------------|-------------------------------|-----------|----------------------|--|
| Sanitary                                      | 100              | PVC            | 741.98                    | 742.16                                |                                         | 742.21                           | 742.21 1.71 |                               | June 2021 |                      |  |
| Water                                         | 20               | COPPER         | 742.56                    | 742.27                                |                                         | 742.22                           |             | 1.88 June 20                  |           | une 2021             |  |
| Storm                                         | N/A              | -              | -                         | -                                     |                                         | -                                |             | -                             | -         |                      |  |
| Sanitary Service Connection Location Notes    |                  |                |                           |                                       | Storm Service Connection Location Notes |                                  |             |                               |           |                      |  |
| Distance from downstream SAN MH #4738: 30.78m |                  |                |                           |                                       | Distance from downstream STM MH #: N/A  |                                  |             |                               |           |                      |  |
| Distance to upstream SAN MH #4737: 11.58m     |                  |                |                           |                                       | Distance to upstream STM MH #: N/A      |                                  |             |                               |           |                      |  |
|                                               |                  |                | Mis                       | cellaned                              | ous Utilities                           |                                  |             |                               |           |                      |  |
| Power                                         |                  | Communications |                           | Cable                                 |                                         |                                  | Gas         |                               |           |                      |  |
| BC Hydro                                      |                  |                | TELUS                     |                                       | Shaw Cable                              |                                  |             | FortisBC                      |           |                      |  |
| Overhead Service                              |                  | C              | Overhead Service          |                                       | Overhead Service                        |                                  |             | Underground Service           |           |                      |  |
| Installation By: City of Prince George        |                  |                |                           |                                       |                                         | Draft Date:                      | 2023-04     | 1-21 Survey D                 | ate:      | 2021-06              |  |

## Comments:

Sanitary Clean-out is ~28.3m South from the Northeast corner of Lot 1. Water Curb Stop is ~29.0m South from the Northeast corner of Lot 1. SD100748.