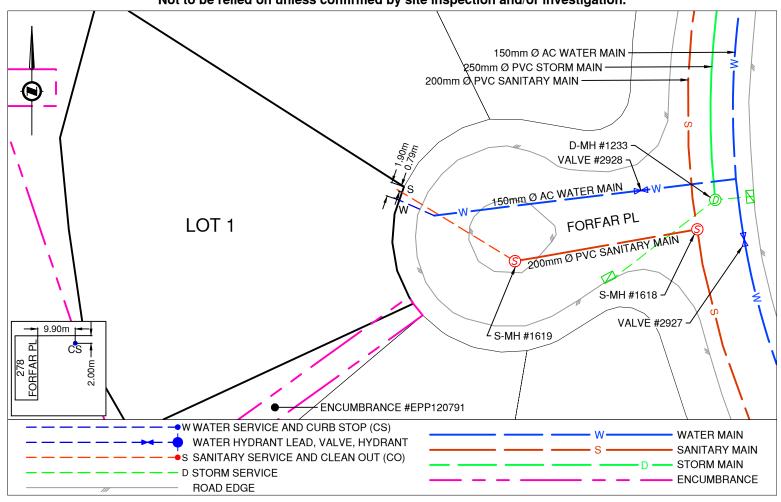

## **Lot Services Sketch**

PID:

031873511

Civic Address: 278 FORFAR PL

Legal Description: Lot: 1 District Lot: 2608 Plan: EPP118893

| Service Type | Diameter<br>(mm) | Material | Invert Elev<br>@ Main (m) | Invert Elev @<br>Property Line (m) | Invert Elev @<br>Service End (m) | Distance into<br>Property (m) | Installation<br>Date |
|--------------|------------------|----------|---------------------------|------------------------------------|----------------------------------|-------------------------------|----------------------|
| Sanitary     | 100              | Unknown  | -                         | -                                  | -                                | -                             | January 1977         |
| Water        | 20               | COPPER   | -                         | -                                  | -                                | -                             | January 1977         |
| Storm        | N/A              | -        | -                         | -                                  | -                                | -                             | -                    |

| Sanitary Service Connection Location Notes   | Storm Service Connection Location Notes |  |
|----------------------------------------------|-----------------------------------------|--|
| Distance from downstream SAN MH #1619: 0.00m | Distance from downstream STM MH #: N/A  |  |
| Distance to upstream SAN MH #1619: 0.00m     | Distance to upstream STM MH #: N/A      |  |

## Comments:

Sanitary Service is ~0.8m South from the Northeast corner of Lot 1. Water Service is ~1.9m South from the Northeast corner of Lot 1.

NOT TO SCALE The information contained herein is for internal use only. Not to be relied on unless confirmed by site inspection and/or investigation.