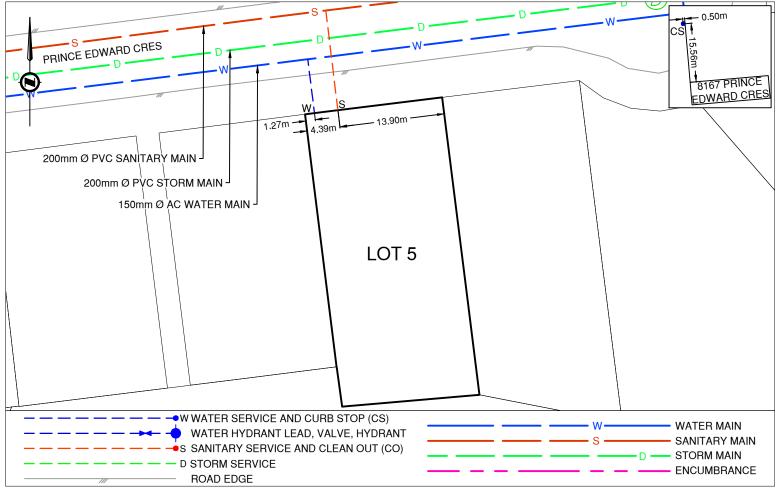

## Civic Address: 8167 PRINCE EDWARD CRES Legal Description: Lot: 5 District Lot: 2013 Plan: EPP119187

| Service Type                                  | Diameter<br>(mm)  | Material         | Invert Elev<br>@ Main (m) | <b>C</b>   |                                                | Invert Elev<br>Service End | -               | nce into<br>erty (m) | Installation<br>Date |  |  |
|-----------------------------------------------|-------------------|------------------|---------------------------|------------|------------------------------------------------|----------------------------|-----------------|----------------------|----------------------|--|--|
| Sanitary                                      | 100               | PVC              | -                         | -          |                                                | -                          |                 | -                    | January 1978         |  |  |
| Water                                         | 20                | COPPER           | -                         | -          |                                                | -                          |                 | -                    | January 1978         |  |  |
| Storm                                         | 100               | PVC              | -                         | -          |                                                | -                          |                 | -                    | Unknown              |  |  |
| Sanitary Service Connection Location Notes    |                   |                  |                           |            | Storm Service Connection Location Notes        |                            |                 |                      |                      |  |  |
| Distance from downstream SAN MH #4638: 40.74m |                   |                  |                           |            | Distance from downstream STM MH #1891: Unknown |                            |                 |                      |                      |  |  |
| Distance to upstream SAN MH #4630: 62.92m     |                   |                  |                           |            | Distance to upstream STM MH #1889: Unknown     |                            |                 |                      |                      |  |  |
|                                               |                   |                  | Mis                       | cellaneous | Utilities                                      |                            |                 |                      |                      |  |  |
| Power                                         |                   | (                | Communications            |            |                                                | Cable                      |                 |                      | Gas                  |  |  |
| BC Hydro                                      |                   |                  | TELUS                     |            | Shaw Cable                                     |                            |                 | FortisBC             |                      |  |  |
| Underground Service Ur                        |                   |                  | derground Service         |            | Underground Service                            |                            |                 | Underground Service  |                      |  |  |
| Installation By: Unknown                      |                   |                  |                           |            |                                                | Draft Date:                | 2023-03-14      | Survey Da            | ite: -               |  |  |
| I                                             |                   |                  |                           | Comments   | 3:                                             |                            | I               |                      | L                    |  |  |
| Water Service is ~1.                          | .3m East from the | e Northwest corn | er of Lot 5. Sanitar      |            |                                                | m the Northwest c          | orner of Lot 5. |                      |                      |  |  |