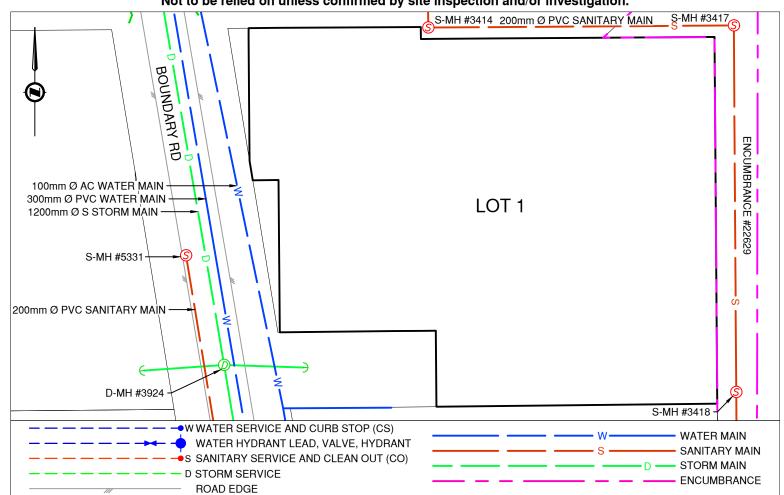

## **Lot Services Sketch**

PID:

031863191

Civic Address: 1650 BOUNDARY RD

Legal Description: Lot: 1 District Lot: 629 Plan: EPP118800

| Service Type | Diameter<br>(mm) | Material | Invert Elev<br>@ Main (m) | Invert Elev @<br>Property Line (m) | Invert Elev @<br>Service End (m) | Distance into<br>Property (m) | Installation<br>Date |
|--------------|------------------|----------|---------------------------|------------------------------------|----------------------------------|-------------------------------|----------------------|
| Sanitary     | Unknown          | Unknown  | -                         | -                                  | -                                | -                             | Unknown              |
| Water        | N/A              | -        | -                         | -                                  | -                                | -                             | -                    |
| Storm        | N/A              | -        | -                         | -                                  | -                                | -                             | -                    |

| Sanitary Service Connection Location Notes | Storm Service Connection Location Notes |  |  |  |
|--------------------------------------------|-----------------------------------------|--|--|--|
| Distance from downstream SAN MH #: Unknown | Distance from downstream STM MH #: N/A  |  |  |  |
| Distance to upstream SAN MH #: Unknown     | Distance to upstream STM MH #: N/A      |  |  |  |

Comments:

Sanitary Service location is unknown.

NOT TO SCALE The information contained herein is for internal use only. Not to be relied on unless confirmed by site inspection and/or investigation.