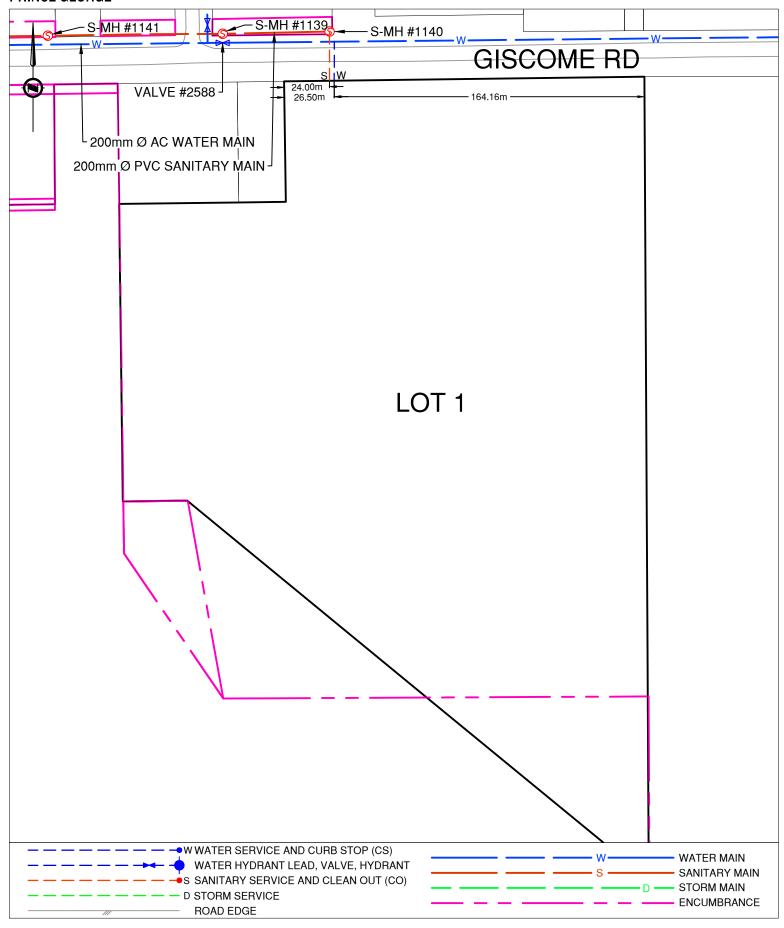

## **Lot Services Sketch**

PID: 031862004

Civic Address: 6303 GISCOME RD

Legal Description: Lot: 1 Plan: EPP117134 Encumbrance: BCP364

| Service Type | Diameter<br>(mm) | Material | Invert Elev<br>@ Main (m) | Invert Elev @<br>Property Line (m) | Invert Elev @<br>Service End (m) | Distance into Property (m) | Installation<br>Date |
|--------------|------------------|----------|---------------------------|------------------------------------|----------------------------------|----------------------------|----------------------|
| Sanitary     | 100              | PVC      | -                         | -                                  | -                                | -                          | August 2003          |
| Water        | 25               | COPPER   | -                         | -                                  | -                                | -                          | August 2003          |
| Storm        | N/A              | -        | -                         | -                                  | -                                | -                          | -                    |

## Comments:

Sanitary Service is ~24.0m West from the Northeast corner of Lot 1. Water Service is ~26.5m West from the Northeast corner of Lot 1.

NOT TO SCALE The information contained herein is for internal use only. Not to be relied on unless confirmed by site inspection and/or investigation.