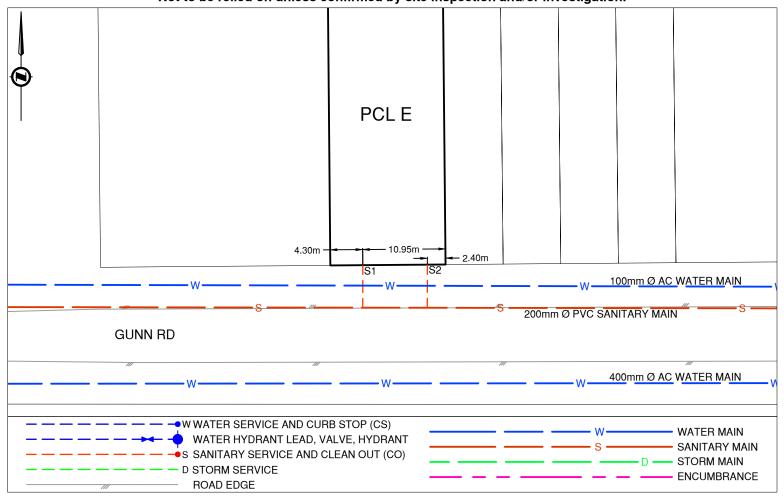

Civic Address: 2755 GUNN RD

Legal Description: Lot: E (CB374120) Block: 62 District Lot: 629 Plan: 902

| Service Type  | Diameter<br>(mm) | Material | Invert Elev<br>@ Main (m) | Invert Elev @<br>Property Line (m) | Invert Elev @<br>Service End (m) | Distance into Property (m) | Installation<br>Date |
|---------------|------------------|----------|---------------------------|------------------------------------|----------------------------------|----------------------------|----------------------|
| Sanitary      | 100              | PVC      | -                         | -                                  | -                                | -                          | Unknown              |
| Sanitary      | 100              | PVC      | -                         | -                                  | -                                | -                          | Unknown              |
| Water / Storm | N/A              | -        | -                         | -                                  | -                                | -                          | -                    |

| Sanitary Service Connection Location Notes         | Sanitary Service Connection Location Notes         |  |  |
|----------------------------------------------------|----------------------------------------------------|--|--|
| Distance from downstream SAN MH #2887: 63.37m (S1) | Distance from downstream SAN MH #2887: 54.83m (S2) |  |  |
| Distance to upstream SAN MH #2884: 51.62m (S1)     | Distance to upstream SAN MH #2884: 60.16m (S2)     |  |  |

## Comments:

S1 Sanitary Service is  $\sim$ 4.3m East from the Southwest corner of PCL E. S2 Sanitary Service is  $\sim$ 2.4m West from the Southeaest corner of PCL E.

NOT TO SCALE The information contained herein is for internal use only. Not to be relied on unless confirmed by site inspection and/or investigation.