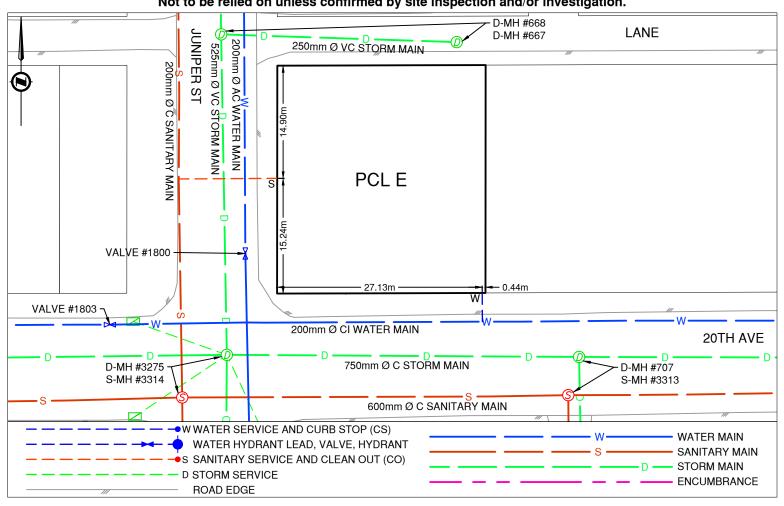

## **Lot Services Sketch**

PID:

031855679

Civic Address: 1082 20TH AVE / 1050 20TH AVE

Legal Description: Lot: PCL E (CB358677) Block: 343 District Lot: 343 Plan: 1268

| Service Type | Diameter<br>(mm) | Material | Invert Elev<br>@ Main (m) | Invert Elev @<br>Property Line (m) | Invert Elev @<br>Service End (m) | Distance into<br>Property (m) | Installation<br>Date |
|--------------|------------------|----------|---------------------------|------------------------------------|----------------------------------|-------------------------------|----------------------|
| Sanitary     | Unknown          | Unknown  | -                         | -                                  | -                                | -                             | January 1957         |
| Water        | 19               | COPPER   | -                         | -                                  | -                                | -                             | August 1958          |
| Storm        | N/A              | -        | -                         | -                                  | -                                | -                             | -                    |

| Sanitary Service Connection Location Notes    | Storm Service Connection Location Notes |  |  |
|-----------------------------------------------|-----------------------------------------|--|--|
| Distance from downstream SAN MH #3314: 28.91m | Distance from downstream STM MH #: N/A  |  |  |
| Distance to upstream SAN MH #3308: 81.54m     | Distance to upstream STM MH #: N/A      |  |  |

## Comments:

Water Service is ~0.4m West from the Southeast corner of PCL E. Sanitary Service is ~14.9m South from the Northwest corner of PCL E.

## NOT TO SCALE The information contained herein is for internal use only. Not to be relied on unless confirmed by site inspection and/or investigation.