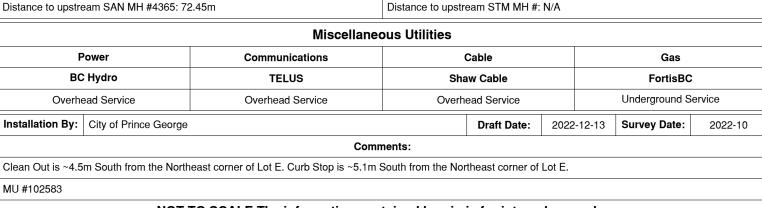

Civic Address: 6991 IRENE RD

Legal Description: Lot: E District Lot: 1599 Plan: EPP124546 Diameter

(mm)

100

19

N/A

Distance from downstream SAN MH #4296: 34.40m

Material

## NOT TO SCALE The information contained herein is for internal use only. Not to be relied on unless confirmed by site inspection and/or investigation.