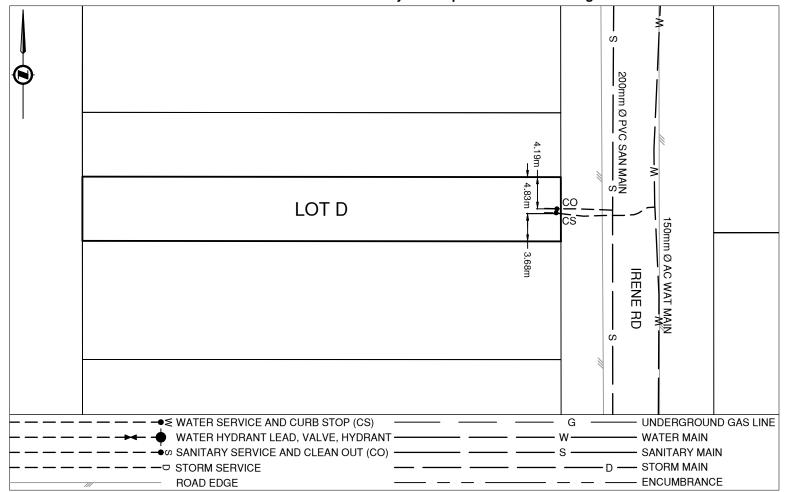

## **Lot Services Sketch**

PID:

031839983

Civic Address: 6993 IRENE RD

Legal Description: Lot: D District Lot: 1599 Plan: EPP124546

| Service Type | Diameter<br>(mm) | Material | Invert Elev<br>@ Main (m) | Invert Elev @<br>Property Line (m) | Invert Elev @<br>Service End (m) | Distance into<br>Property (m) | Installation<br>Date |
|--------------|------------------|----------|---------------------------|------------------------------------|----------------------------------|-------------------------------|----------------------|
| Sanitary     | 100              | PVC      | 739.97                    | 740.40                             | 740.51                           | 2.13                          | October 2022         |
| Water        | 19               | COPPER   | 739.59                    | 740.33                             | 740.35                           | 2.17                          | October 2022         |
| Storm        | N/A              | -        | -                         | -                                  | -                                | -                             | -                    |

| Sanitary Service Connection Location Notes    | Storm Service Connection Location Notes |  |  |
|-----------------------------------------------|-----------------------------------------|--|--|
| Distance from downstream SAN MH #4296: 42.79m | Distance from downstream STM MH #: N/A  |  |  |
| Distance to upstream SAN MH #4365: 64.07m     | Distance to upstream STM MH #: N/A      |  |  |

## Comments:

Clean Out is ~4.2m South from the Northeast corner of Lot D. Curb Stop is ~4.8m South from the Northeast corner of Lot D.

MU #102583