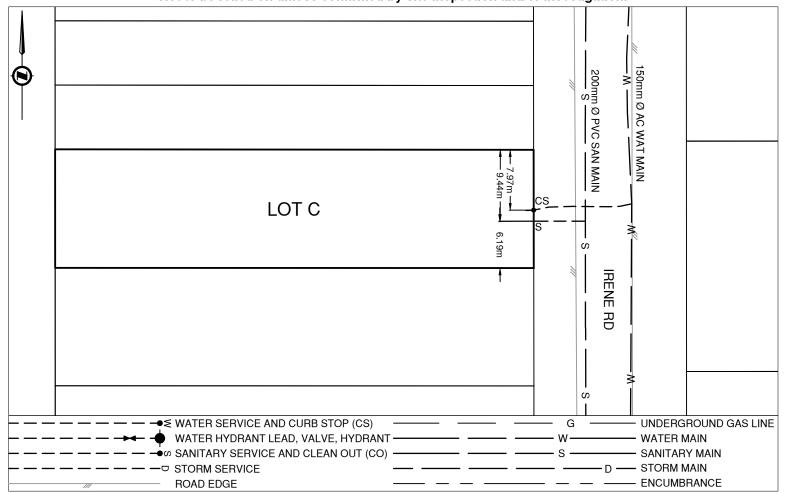

## **Lot Services Sketch**

PID:

031839975

Civic Address: 7007 IRENE RD

Legal Description: Lot: C District Lot: 1599 Plan: EPP124546

| Service Type | Diameter<br>(mm) | Material | Invert Elev<br>@ Main (m) | Invert Elev @<br>Property Line (m) | Invert Elev @<br>Service End (m) | Distance into<br>Property (m) | Installation<br>Date |
|--------------|------------------|----------|---------------------------|------------------------------------|----------------------------------|-------------------------------|----------------------|
| Sanitary     | 100              | PVC      | -                         | -                                  | -                                | -                             | January 1983         |
| Water        | 19               | COPPER   | 740.10                    | 740.81                             | 740.89                           | 1.01                          | October 2022         |
| Storm        | N/A              | -        | -                         | -                                  | -                                | -                             | -                    |

## Comments:

Curb Stop is ~8.0m South from the Northeast corner of Lot C. Sanitary Service is ~9.4m South from the Northeast corner of Lot C.

MU #102583