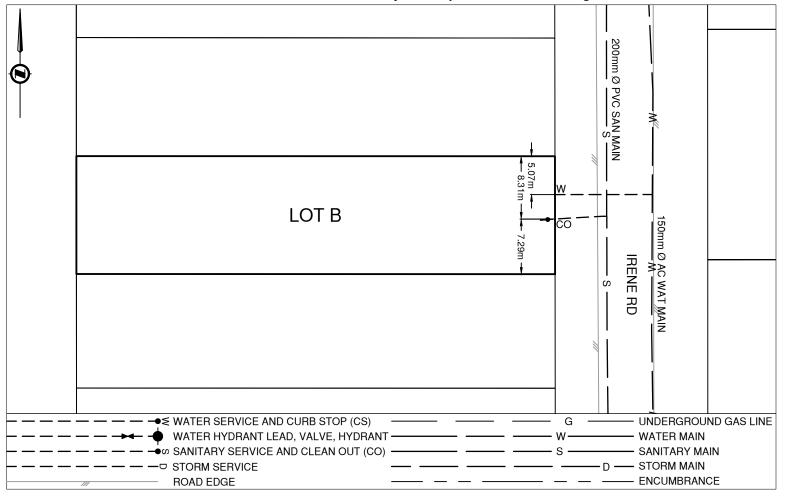

Legal Description: Lot: B District Lot: 1599 Plan: EPP124546

| Service Type                                  | Diameter<br>(mm)  | Material          | Invert Elev<br>@ Main (m) | Invert Elev @<br>Property Line (m) |                                        | Invert Elev (<br>Service End | -                   | Distance into Inst<br>Property (m) |              |
|-----------------------------------------------|-------------------|-------------------|---------------------------|------------------------------------|----------------------------------------|------------------------------|---------------------|------------------------------------|--------------|
| Sanitary                                      | 100               | PVC               | 740.88                    | 741.45                             |                                        | 741.63                       | 1                   | .94                                | October 2022 |
| Water                                         | 19                | COPPER            | -                         | -                                  |                                        | -                            |                     | -                                  | January 1978 |
| Storm                                         | N/A               | -                 | -                         |                                    |                                        | -                            |                     | -                                  | -            |
| Sanita                                        | ry Service Co     | onnection Lo      | cation Notes              |                                    | St                                     | orm Service C                | connection          | Location No                        | otes         |
| Distance from downstream SAN MH #4296: 70.49m |                   |                   |                           |                                    | Distance from downstream STM MH #: N/A |                              |                     |                                    |              |
| Distance to upstream SAN MH #4365: 36.23m     |                   |                   |                           |                                    | Distance to upstream STM MH #: N/A     |                              |                     |                                    |              |
|                                               |                   |                   | Mis                       | cellaned                           | ous Utilities                          |                              |                     |                                    |              |
| Power                                         |                   | C                 | Communications            |                                    | Cable                                  |                              |                     | Gas                                |              |
| BC H                                          | lydro             |                   | TELUS                     |                                    | Shaw Cable                             |                              |                     | FortisBC                           |              |
| Overhead Service Overhead Service             |                   |                   |                           |                                    | Ove                                    |                              | Underground Service |                                    |              |
| nstallation By: City of Prince George         |                   |                   |                           |                                    | Draft Date:                            | 2022-12-13                   | Survey Date         | : 2022-10                          |              |
|                                               |                   |                   |                           | Com                                | nents:                                 | -                            |                     | _1                                 | 1            |
| Water Service is ~5                           | .1m South from th | ne Northeast corr | ner of Lot B. Clean       | Out is ~8.                         | 3m South from tl                       | ne Northeast corne           | r of Lot B.         |                                    |              |
| MU #102583                                    |                   |                   |                           |                                    |                                        |                              |                     |                                    |              |