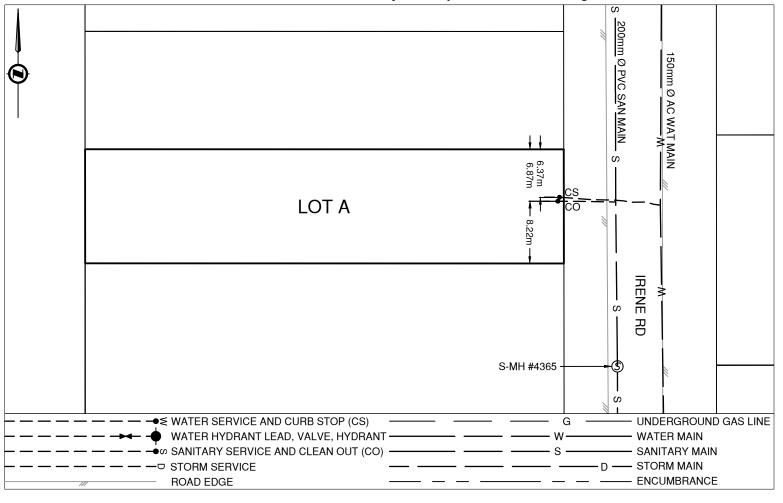

Civic Address: 7031 IRENE RD

Legal Description: Lot: A District Lot: 1599 Plan: EPP124546

| Service Type                                  | Diameter<br>(mm)   | Material     | Invert Elev<br>@ Main (m) |          |                                        | Invert Elev @<br>Service End (m) |       | Distance into Ins<br>Property (m) |              | nstallation<br>Date |
|-----------------------------------------------|--------------------|--------------|---------------------------|----------|----------------------------------------|----------------------------------|-------|-----------------------------------|--------------|---------------------|
| Sanitary                                      | 100                | PVC          | 741.37                    | 741.79   |                                        | 741.87                           |       | 2.73                              |              | October 2022        |
| Water                                         | 19                 | COPPER       | 741.06                    | 741.78   |                                        | 741.74                           |       | 2.58                              |              | October 2022        |
| Storm                                         | N/A                | -            | -                         | -        |                                        | -                                | -     |                                   |              | -                   |
| Sanita                                        | ry Service Co      | onnection Lo | cation Notes              |          | St                                     | torm Service (                   | Conne | ection Lo                         | ocation Not  | es                  |
| Distance from downstream SAN MH #4296: 85.11m |                    |              |                           |          | Distance from downstream STM MH #: N/A |                                  |       |                                   |              |                     |
| Distance to upstream SAN MH #4365: 21.75m     |                    |              |                           |          | Distance to upstream STM MH #: N/A     |                                  |       |                                   |              |                     |
|                                               |                    |              | Mis                       | cellaned | ous Utilities                          |                                  |       |                                   |              |                     |
| Power                                         |                    | C            | Communications            |          | Cable                                  |                                  |       | Gas                               |              |                     |
| BC Hydro                                      |                    |              | TELUS                     |          | Shaw Cable                             |                                  |       | FortisBC                          |              |                     |
| Overhead Service                              |                    |              | Overhead Service          |          | Overhead Service                       |                                  |       | Underground Service               |              |                     |
| Installation By: C                            | City of Prince Geo |              |                           |          |                                        | Draft Date:                      | 2022  | 2-12-13                           | Survey Date: | 2022-10             |

Curb Stop is ~6.4m South from the Northeast corner of Lot A. Clean Out is ~6.9m South from the Northeast corner of Lot A. Services are center of lot, side by side. MU #102583

NOT TO SCALE The information contained herein is for internal use only. Not to be relied on unless confirmed by site inspection and/or investigation.