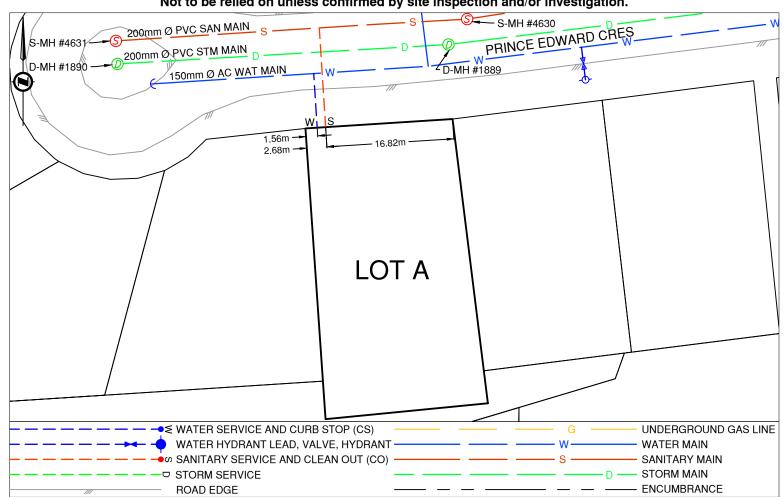

## **Lot Services Sketch**

PID:

031838928

Civic Address: 8183 PRINCE EDWARD CRES

Legal Description: Lot: A District Lot: 2013 Plan: EPP114590

| Service Type | Diameter<br>(mm) | Material | Invert Elev<br>@ Main (m) | Invert Elev @<br>Property Line (m) | Invert Elev @<br>Service End (m) | Distance into Property (m) | Installation<br>Date |
|--------------|------------------|----------|---------------------------|------------------------------------|----------------------------------|----------------------------|----------------------|
| Sanitary     | 100              | PVC      | -                         | -                                  | -                                | -                          | January 1978         |
| Water        | 19               | COPPER   | -                         | -                                  | -                                | -                          | January 1978         |
| Storm        | 100              | PVC      | -                         | -                                  | -                                | -                          | January 1978         |

| Sanitary Service Connection Location Notes    | Storm Service Connection Location Notes    |  |
|-----------------------------------------------|--------------------------------------------|--|
| Distance from downstream SAN MH #4630: 19.59m | Distance from downstream STM MH #: Unknown |  |
| Distance to upstream SAN MH #4631: 26.96m     | Distance to upstream STM MH #: Unknown     |  |

## Comments:

Water Service is ~1.6m East from the Northwest corner of Lot A. Sanitary Service is ~2.7m East from the Northwest corner of Lot A.

No location available for Storm Service.

NOT TO SCALE The information contained herein is for internal use only. Not to be relied on unless confirmed by site inspection and/or investigation.