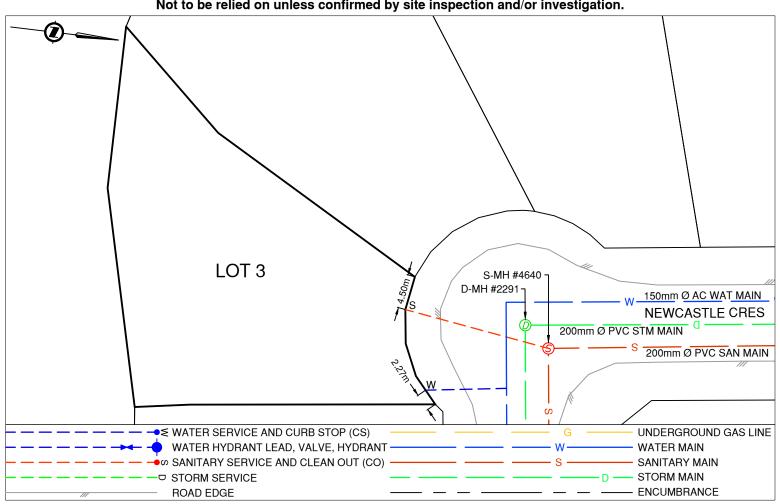

## **Lot Services Sketch**

PID:

031831800

Civic Address: 8037 NEWCASTLE CRES

Legal Description: Lot: 3 District Lot: 2013 Plan: EPP119185

| Service Type | Diameter<br>(mm) | Material | Invert Elev<br>@ Main (m) | Invert Elev @<br>Property Line (m) | Invert Elev @<br>Service End (m) | Distance into<br>Property (m) | Installation<br>Date |
|--------------|------------------|----------|---------------------------|------------------------------------|----------------------------------|-------------------------------|----------------------|
| Sanitary     | 100              | PVC      | -                         | -                                  | -                                | -                             | January 1978         |
| Water        | 19               | COPPER   | -                         | -                                  | -                                | -                             | January 1978         |
| Storm        | N/A              | -        | -                         | -                                  | -                                | -                             | -                    |

| Sanitary Service Connection Location Notes   | Storm Service Connection Location Notes |  |  |
|----------------------------------------------|-----------------------------------------|--|--|
| Distance from downstream SAN MH #4640: 0.00m | Distance from downstream STM MH #: N/A  |  |  |
| Distance to upstream SAN MH #4640: 0.00m     | Distance to upstream STM MH #: N/A      |  |  |

## Comments:

Sanitary Service is ~4.5m East from the Northwest corner of Lot 3. Water Service is ~2.3m West from the Northeast corner of Lot 3.

NOT TO SCALE The information contained herein is for internal use only. Not to be relied on unless confirmed by site inspection and/or investigation.